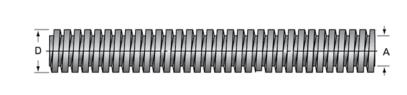

## PowerAC 3/4"-5 LA

Call 800-321-7800 or visit us online at www.nookindustries.com to configure and order your PowerAC 3/4"-5 LA today!

| Product Info                                                            |             |
|-------------------------------------------------------------------------|-------------|
| Screw Code                                                              | 075-LA      |
| Thread Direction                                                        | LH          |
| Screw Material                                                          | 4140 Series |
| Details                                                                 |             |
| Lead [in]                                                               | 0.200       |
| Starts                                                                  | 1           |
| Pitch [in]                                                              | 0.200       |
| Turns Per Inch                                                          | 5           |
| Threads per Inch                                                        | 5           |
| Thread Code                                                             | 075         |
| Form                                                                    | 2C          |
| End Code for Types 1,2,3,5 [* Journals may show tracings of the thread] | 12          |
| End Code for Type 4 [* Journals may show tracings of the thread]        | 8           |
| Dimensions                                                              |             |
| A - Root Diameter Minimum [in]                                          | 0.502       |
| D - Nominal Rod Diameter [in]                                           | 0.750       |
| Part Numbers                                                            |             |
| 3 ft. Part Number                                                       | 51075       |
| 6 ft. Part Number                                                       | 52075       |
| 12 ft. Part Number                                                      | 53075       |
| 20 ft. Part Number                                                      |             |
| Performance Specifications                                              |             |
| Lead Accuracy +/- [in/in]                                               | 0.0003      |
| Weight                                                                  |             |
| Screw Weight [lb./ft.]                                                  | 1.23        |