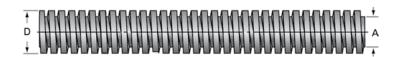

## PowerAC 904 RA

Call 800-321-7800 or visit us online at www.nookindustries.com to configure and order your PowerAC 904 RA today!

| Product Info                                                            |             |
|-------------------------------------------------------------------------|-------------|
| Screw Code                                                              | 904 RA      |
| Screw Material                                                          | 4140 Series |
| Thread Direction                                                        | RH          |
| Details                                                                 |             |
| Diameter                                                                | 26          |
| Lead                                                                    | 6           |
| Starts                                                                  | 1           |
| Pitch [mm]                                                              | 6           |
| Lead Accuracy +/- [μm/25mm]                                             | 6.25        |
| Thread Code                                                             | 904         |
| End Code for Types 1,2,3,5 [* Journals may show tracings of the thread] | 17          |
| End Code for Type 4 [* Journals may show tracings of the thread]        | 10          |
| Dimensions                                                              |             |
| A - Root Diameter Mmmimum [mm]                                          | 17.84       |
| D - Nominal Rod Diameter                                                | 26          |
| Part Numbers                                                            |             |
| 1800 mm Part Number                                                     | 15904       |
| 3600 mm Part Number                                                     | 16904       |
| 900 mm Part Number                                                      | 14904       |
| Weight                                                                  |             |
| Weight Per Meter [kg]                                                   | 3.2         |