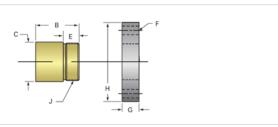

## **Bronze Trapezoidal Nut 20906**

Call 800-321-7800 or visit us online at www.nookindustries.com to configure and order your Bronze Trapezoidal Nut 20906 today!

| Part Number                  | 20906     |
|------------------------------|-----------|
| Thread Direction             | RH        |
| Туре                         | Bronze    |
| Details                      |           |
| Diameter                     | 55        |
| Lead [mm]                    | 12        |
| Starts                       | 1         |
| Pitch [mm]                   | 12        |
| Lash (Maximum Axial in) [mm] | 0.42      |
| Nominal Rod Diameter         | 55        |
| Thread Code                  | 906       |
| Dimensions                   |           |
| B [mm]                       | 75.0      |
| C [mm]                       | 80.0      |
| E [mm]                       | 25.00     |
| F (n) Dia. [mm]              | (4) 17.00 |
| F BCD [mm]                   | 112.00    |
| G [mm]                       | 26.0      |
| H [mm]                       | 142.0     |
| J [mm]                       | M72x2     |
| Forces and Torques           |           |
| Torque to Raise 1 kN [Nm]    | 5.131     |
| Flange Part Numbers          |           |
| Flange Part Number           | 72006     |
| Weight                       |           |
| Flange Weight [kg]           | 2.20      |
| Nut Weight [g]               | 1900      |
| Performance Specifications   |           |
| Efficiency [%]               | 37        |
| Lead Accuracy +/- [μm/25mm]  | 6.25      |
| Dynamic Load Capacity [N]    | 104287    |
| Static Load Capacity [N]     | 333718    |