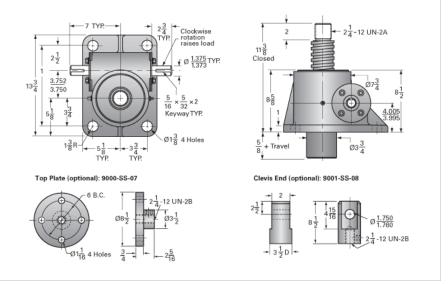

## ActionJac 25SS-MSJ-U 32:1

Call 800-321-7800 or visit us online at www.nookindustries.com to configure and order your ActionJac 25SS-MSJ-U 32:1 today!

| Details                       |                    |
|-------------------------------|--------------------|
| Capacity [Ton]                | 8.3                |
| Gear Ratio                    | 32:1               |
| Turns of Worm per Inch Travel | 48                 |
| Torque to Raise 1 lb. [in-lb] | 0.0235             |
| Lifting Screw Diameter [in]   | 3.00               |
| Screw Lead [in]               | 0.667              |
| Root Diameter [in]            | 2.287              |
| Tare Drag Torque [in-lb]      | 50                 |
| Performance Specifications    |                    |
| Maximum Allowable Input [hp]  | 3.50               |
| Maximum Input Torque [in-lb]  | 471                |
| Maximum Load at 1750 RPM      | 5364               |
| Starting Torque               | 2 x Running Torque |
| Weight                        |                    |
| Base 0 Travel [lb]            | 155                |
| Per Inch of Travel [lb]       | 3.10               |
| Grease [lb]                   | 3.5                |