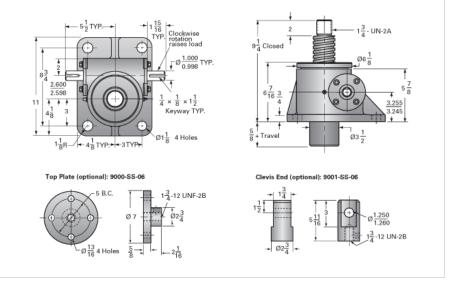

## ActionJac 20SS-MSJ-U 24:1

Call 800-321-7800 or visit us online at www.nookindustries.com to configure and order your ActionJac 20SS-MSJ-U 24:1 today!

| Details                       |                    |
|-------------------------------|--------------------|
| Capacity [Ton]                | 6.66               |
| Gear Ratio                    | 24:1               |
| Turns of Worm per Inch Travel | 48                 |
| Torque to Raise 1 lb. [in-lb] | 0.0218             |
| Lifting Screw Diameter [in]   | 2.50               |
| Screw Lead [in]               | 0.500              |
| Root Diameter [in]            | 1.908              |
| Tare Drag Torque [in-lb]      | 40                 |
| Performance Specifications    |                    |
| Maximum Allowable Input [hp]  | 1.50               |
| Maximum Input Torque [in-lb]  | 291                |
| Maximum Load at 1750 RPM      | 2478               |
| Starting Torque               | 2 x Running Torque |
| Weight                        |                    |
| Base 0 Travel [lb]            | 85                 |
| Per Inch of Travel [lb]       | 2.00               |
| Grease [lb]                   | 2.3                |