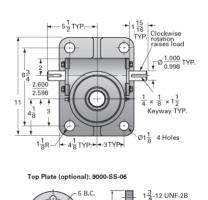

## ActionJac 20SS-MSJ-U 8:1

Call 800-321-7800 or visit us online at www.nookindustries.com to configure and order your ActionJac 20SS-MSJ-U 8:1 today!

Ø 7

 $\emptyset 2\frac{3}{4}$ 

1<sup>3</sup>/<sub>4</sub>-12 UN-2B

|                    | Ø <sup>13</sup> <sub>16</sub> 4 Holes 5/8 → | -−2 <u>16</u> → Ø2 | 1 <sup>3</sup> / <sub>4</sub>  + |  |
|--------------------|---------------------------------------------|--------------------|----------------------------------|--|
|                    |                                             |                    |                                  |  |
| Details            |                                             |                    |                                  |  |
| Capacity [Ton]     |                                             |                    | 6.66                             |  |
| Gear Ratio         |                                             |                    | 8:1                              |  |
| Turns of Worm pe   | er Inch Travel                              |                    | 16                               |  |
| Torque to Raise 1  | l lb. [in-lb]                               |                    | 0.0435                           |  |
| Lifting Screw Diar | neter [in]                                  |                    | 2.50                             |  |
| Screw Lead [in]    |                                             |                    | 0.500                            |  |
| Root Diameter [in  | 1                                           |                    | 1.908                            |  |
| T D T              |                                             |                    | 40                               |  |