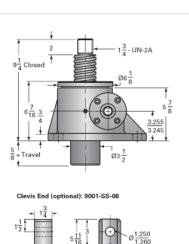

|                    | Ø <sup>13</sup> <sub>16</sub> 4 Holes 5/8 → | -−2 <u>16</u> → Ø2 | 1 <sup>3</sup> / <sub>4</sub>  + |  |
|--------------------|---------------------------------------------|--------------------|----------------------------------|--|
|                    |                                             |                    |                                  |  |
| Details            |                                             |                    |                                  |  |
| Capacity [Ton]     |                                             |                    | 6.66                             |  |
| Gear Ratio         |                                             |                    | 8:1                              |  |
| Turns of Worm pe   | er Inch Travel                              |                    | 16                               |  |
| Torque to Raise 1  | l lb. [in-lb]                               |                    | 0.0435                           |  |
| Lifting Screw Diar | neter [in]                                  |                    | 2.50                             |  |
| Screw Lead [in]    |                                             |                    | 0.500                            |  |
| Root Diameter [in  | 1                                           |                    | 1.908                            |  |
| T D T              |                                             |                    | 40                               |  |

| Lifting Screw Diameter [in]  | 2.50               |
|------------------------------|--------------------|
| Screw Lead [in]              | 0.500              |
| Root Diameter [in]           | 1.908              |
| Tare Drag Torque [in-lb]     | 40                 |
| Performance Specifications   |                    |
| Maximum Allowable Input [hp] | 5.00               |
| Maximum Input Torque [in-lb] | 580                |
| Maximum Load at 1750 RPM     | 4140               |
| Starting Torque              | 2 x Running Torque |
| Weight                       |                    |
| Base 0 Travel [lb]           | 85                 |
| Per Inch of Travel [lb]      | 2.00               |
| Grease [lb]                  | 2.3                |