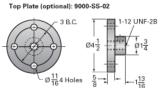

## ActionJac 5SS-MSJ-U 24:1

Call 800-321-7800 or visit us online at www.nookindustries.com to configure and order your ActionJac 5SS-MSJ-U 24:1 today!

| Details                       |                    |
|-------------------------------|--------------------|
| Capacity [Ton]                | 1.67               |
| Gear Ratio                    | 24:1               |
| Turns of Worm per Inch Travel | 64                 |
| Torque to Raise 1 lb. [in-lb] | 0.0144             |
| Lifting Screw Diameter [in]   | 1.50               |
| Screw Lead [in]               | 0.375              |
| Root Diameter [in]            | 1.066              |
| Tare Drag Torque [in-lb]      | 10                 |
| Performance Specifications    |                    |
| Maximum Allowable Input [hp]  | 0.75               |
| Maximum Input Torque [in-lb]  | 48                 |
| Maximum Load at 1750 RPM      | 1875               |
| Starting Torque               | 2 x Running Torque |
| Weight                        |                    |
| Base 0 Travel [lb]            | 32                 |
| Per Inch of Travel [lb]       | 0.70               |
| Grease [lb]                   | 1.0                |