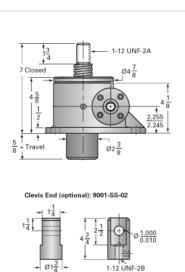

## ActionJac 5SS-MSJ-U 24:1

Call 800-321-7800 or visit us online at www.nookindustries.com to configure and order your ActionJac 5SS-MSJ-U 24:1 today!

| Details                       |                    |
|-------------------------------|--------------------|
| Capacity [Ton]                | 1.67               |
| Gear Ratio                    | 24:1               |
| Turns of Worm per Inch Travel | 64                 |
| Torque to Raise 1 lb. [in-lb] | 0.0144             |
| Lifting Screw Diameter [in]   | 1.50               |
| Screw Lead [in]               | 0.375              |
| Root Diameter [in]            | 1.066              |
| Tare Drag Torque [in-lb]      | 10                 |
| Performance Specifications    |                    |
| Maximum Allowable Input [hp]  | 0.75               |
| Maximum Input Torque [in-lb]  | 48                 |
| Maximum Load at 1750 RPM      | 1875               |
| Starting Torque               | 2 x Running Torque |
| Weight                        |                    |
| Base 0 Travel [lb]            | 32                 |
| Per Inch of Travel [lb]       | 0.70               |
| Grease [lb]                   | 1.0                |