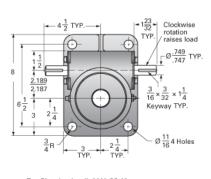

## ActionJac 5SS-MSJ-U 24:1

Call 800-321-7800 or visit us online at www.nookindustries.com to configure and order your ActionJac 5SS-MSJ-U 24:1 today!

| Details                       |                    |
|-------------------------------|--------------------|
| Capacity [Ton]                | 1.67               |
| Gear Ratio                    | 24:1               |
| Turns of Worm per Inch Travel | 64                 |
| Torque to Raise 1 lb. [in-lb] | 0.0144             |
| Lifting Screw Diameter [in]   | 1.50               |
| Screw Lead [in]               | 0.375              |
| Root Diameter [in]            | 1.066              |
| Tare Drag Torque [in-lb]      | 10                 |
| Performance Specifications    |                    |
| Maximum Allowable Input [hp]  | 0.75               |
| Maximum Input Torque [in-lb]  | 48                 |
| Maximum Load at 1750 RPM      | 1875               |
| Starting Torque               | 2 x Running Torque |
| Weight                        |                    |
| Base 0 Travel [lb]            | 32                 |
| Per Inch of Travel [lb]       | 0.70               |
| Grease [lb]                   | 1.0                |