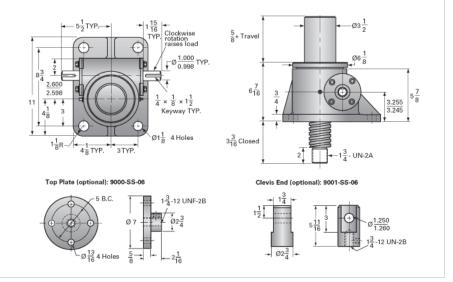

## ActionJac 20SS-MSJ-I 8:1

Call 800-321-7800 or visit us online at www.nookindustries.com to configure and order your ActionJac 20SS-MSJ-I 8:1 today!

| Details                       |                    |
|-------------------------------|--------------------|
| Capacity [Ton]                | 6.66               |
| Gear Ratio                    | 8:1                |
| Turns of Worm per Inch Travel | 16                 |
| Torque to Raise 1 lb. [in-lb] | 0.0435             |
| Lifting Screw Diameter [in]   | 2.50               |
| Screw Lead [in]               | 0.500              |
| Root Diameter [in]            | 1.908              |
| Tare Drag Torque [in-lb]      | 40                 |
| Performance Specifications    |                    |
| Maximum Allowable Input [hp]  | 5.00               |
| Maximum Input Torque [in-lb]  | 580                |
| Maximum Load at 1750 RPM      | 4140               |
| Starting Torque               | 2 x Running Torque |
| Weight                        |                    |
| Base 0 Travel [lb]            | 85                 |
| Per Inch of Travel [lb]       | 2.00               |
| Grease [lb]                   | 2.3                |
|                               |                    |