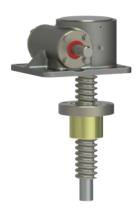

## ActionJac 10SS-MSJ-IR 8:1

Call 800-321-7800 or visit us online at www.nookindustries.com to configure and order your ActionJac 10SS-MSJ-IR 8:1 today!

| Details                       |                    |
|-------------------------------|--------------------|
| Capacity [Ton]                | 3.33               |
| Gear Ratio                    | 8:1                |
| Turns of Worm per Inch Travel | 16                 |
| Torque to Raise 1 lb. [in-lb] | 0.0377             |
| Lifting Screw Diameter [in]   | 2.00               |
| Screw Lead [in]               | 0.500              |
| Root Diameter [in]            | 1.410              |
| Tare Drag Torque [in-lb]      | 20                 |
| Performance Specifications    |                    |
| Maximum Allowable Input [hp]  | 5.00               |
| Maximum Input Torque [in-lb]  | 251                |
| Maximum Load at 1750 RPM      | 4775               |
| Starting Torque               | 2 x Running Torque |
| Weight                        |                    |
| Base 0 Travel [lb]            | 50                 |
| Per Inch of Travel [lb]       | 1.20               |
| Grease [lb]                   | 1.5                |