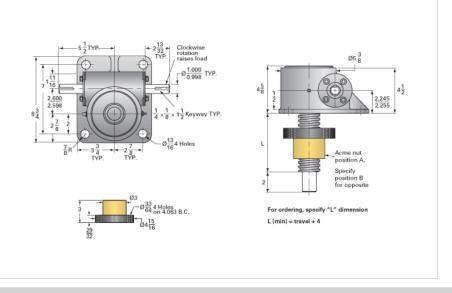

## ActionJac 10SS-MSJ-IR 8:1

Call 800-321-7800 or visit us online at www.nookindustries.com to configure and order your ActionJac 10SS-MSJ-IR 8:1 today!

| Details                       |                    |
|-------------------------------|--------------------|
| Capacity [Ton]                | 3.33               |
| Gear Ratio                    | 8:1                |
| Turns of Worm per Inch Travel | 16                 |
| Torque to Raise 1 lb. [in-lb] | 0.0377             |
| Lifting Screw Diameter [in]   | 2.00               |
| Screw Lead [in]               | 0.500              |
| Root Diameter [in]            | 1.410              |
| Tare Drag Torque [in-lb]      | 20                 |
| Performance Specifications    |                    |
| Maximum Allowable Input [hp]  | 5.00               |
| Maximum Input Torque [in-lb]  | 251                |
| Maximum Load at 1750 RPM      | 4775               |
| Starting Torque               | 2 x Running Torque |
| Weight                        |                    |
| Base 0 Travel [lb]            | 50                 |
| Per Inch of Travel [lb]       | 1.20               |
| Grease [lb]                   | 1.5                |