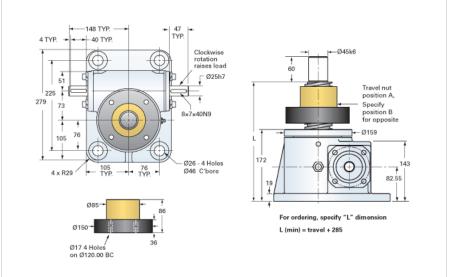

## ActionJac EM20-MSJ-UR 24:1

Call 800-321-7800 or visit us online at www.nookindustries.com to configure and order your ActionJac EM20-MSJ-UR 24:1 today!

| Details                                |                    |
|----------------------------------------|--------------------|
| Capacity [kN]                          | 200                |
| Gear Ratio                             | 24:1               |
| Raise for One Turn of Worm [mm]        | 0.50               |
| Torque to Raise 1 kN [Nm]              | 0.54               |
| No Load Torque [Nm]                    | 4.52               |
| Lifting Screw Diameter [mm]            | 65                 |
| Screw Lead [mm]                        | 12                 |
| Root Diameter [mm]                     | 50.0               |
| Performance Specifications             |                    |
| Maximum Allowable Input [kW]           | 1.90               |
| Maximum Input Torque [Nm]              | 108.00             |
| Maximum Load at 1425 RPM [kN]          | 23.0               |
| Maximum Worm Speed at Rated Load [rpm] | 165                |
| Starting Torque                        | 2 x Running Torque |
| Weight                                 |                    |
| Base 0 Travel [kg]                     | 36.30              |
| Per 100mm of Travel [kg]               | 2.12               |
| Grease [kg]                            | 1.00               |
|                                        |                    |