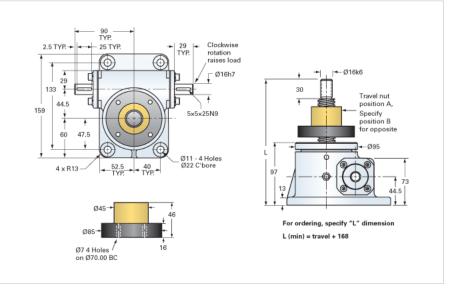

## ActionJac EM2.5-MSJ-UR 24:1

Call 800-321-7800 or visit us online at www.nookindustries.com to configure and order your ActionJac EM2.5-MSJ-UR 24:1 today!

| Details                                |                    |
|----------------------------------------|--------------------|
| Capacity [kN]                          | 25                 |
| Gear Ratio                             | 24:1               |
| Raise for One Turn of Worm [mm]        | 0.25               |
| Torque to Raise 1 kN [Nm]              | 0.25               |
| No Load Torque [Nm]                    | 0.56               |
| Lifting Screw Diameter [mm]            | 26                 |
| Screw Lead [mm]                        | 6                  |
| Root Diameter [mm]                     | 17.8               |
| Performance Specifications             |                    |
| Maximum Allowable Input [kW]           | 0.38               |
| Maximum Input Torque [Nm]              | 6.30               |
| Maximum Load at 1425 RPM [kN]          | 10.1               |
| Maximum Worm Speed at Rated Load [rpm] | 575                |
| Starting Torque                        | 2 x Running Torque |
| Weight                                 |                    |
| Base 0 Travel [kg]                     | 7.70               |
| Per 100mm of Travel [kg]               | 0.32               |
| Grease [kg]                            | 0.22               |