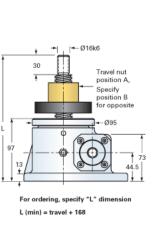

## **Product Specification Sheet**



## ActionJac EM2.5-MSJ-UR 12:1

## Call 800-321-7800 or visit us online at www.nookindustries.com to configure and order your ActionJac EM2.5-MSJ-UR 12:1 today!









| Details                                |                    |
|----------------------------------------|--------------------|
| Capacity [kN]                          | 25                 |
| Gear Ratio                             | 12:1               |
| Raise for One Turn of Worm [mm]        | 0.50               |
| Torque to Raise 1 kN [Nm]              | 0.35               |
| No Load Torque [Nm]                    | 0.56               |
| Lifting Screw Diameter [mm]            | 26                 |
| Screw Lead [mm]                        | 6                  |
| Root Diameter [mm]                     | 17.8               |
| Performance Specifications             |                    |
| Maximum Allowable Input [kW]           | 1.13               |
| Maximum Input Torque [Nm]