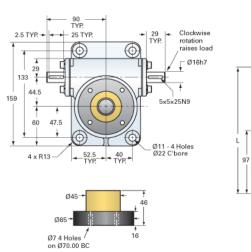

## **Product Specification Sheet**



## ActionJac EM2.5-MSJ-UR 12:1

## Call 800-321-7800 or visit us online at www.nookindustries.com to configure and order your ActionJac EM2.5-MSJ-UR 12:1 today!









| Details                                |                    |
|----------------------------------------|--------------------|
| Capacity [kN]                          | 25                 |
| Gear Ratio                             | 12:1               |
| Raise for One Turn of Worm [mm]        | 0.50               |
| Torque to Raise 1 kN [Nm]              | 0.35               |
| No Load Torque [Nm]                    | 0.56               |
| Lifting Screw Diameter [mm]            | 26                 |
| Screw Lead [mm]                        | 6                  |
| Root Diameter [mm]                     | 17.8               |
| Performance Specifications             |                    |
| Maximum Allowable Input [kW]           | 1.13               |
| Maximum Input Torque [Nm