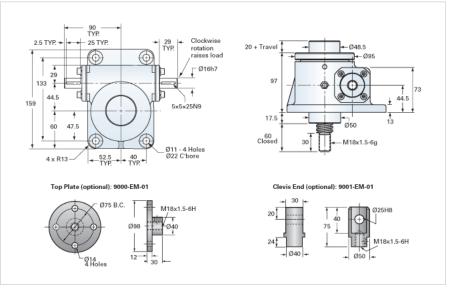

## ActionJac EM2.5-MSJ-I 12:1

Call 800-321-7800 or visit us online at www.nookindustries.com to configure and order your ActionJac EM2.5-MSJ-I 12:1 today!

| Details                                |                    |
|----------------------------------------|--------------------|
| Capacity [kN]                          | 25                 |
| Gear Ratio                             | 12:1               |
| Travel for 1 Turn of Worm [mm]         | 0.5                |
| Torque to Raise 1 kN [Nm]              | 0.35               |
| No Load Torque [Nm]                    | 0.56               |
| Lifting Screw Diameter [mm]            | 26                 |
| Screw Lead [mm]                        | 6                  |
| Root Diameter [mm]                     | 17.8               |
| Performance Specifications             |                    |
| Maximum Allowable Input [kW]           | 1.13               |
| Maximum Input Torque [Nm]              | 8.70               |
| Maximum Load at 1425 RPM [kN]          | 21.7               |
| Maximum Worm Speed at Rated Load [rpm] | 1235               |
| Starting Torque                        | 2 x Running Torque |
| Weight                                 |                    |
| Base 0 Travel [kg]                     | 7.70               |
| Per 100mm of Travel [kg]               | 0.32               |
| Grease [kg]                            | 0.22               |