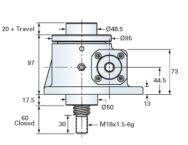

## ActionJac EM2.5-MSJ-I 6:1

Call 800-321-7800 or visit us online at www.nookindustries.com to configure and order your ActionJac EM2.5-MSJ-I 6:1 today!

| Details                                |                    |
|----------------------------------------|--------------------|
| Capacity [kN]                          | 25                 |
| Gear Ratio                             | 6:1                |
| Travel for 1 Turn of Worm [mm]         | 1                  |
| Torque to Raise 1 kN [Nm]              | 0.59               |
| No Load Torque [Nm]                    | 0.56               |
| Lifting Screw Diameter [mm]            | 26                 |
| Screw Lead [mm]                        | 6                  |
| Root Diameter [mm]                     | 17.8               |
| Performance Specifications             |                    |
| Maximum Allowable Input [kW]           | 1.51               |
| Maximum Input Torque [Nm]              | 14.90              |
| Maximum Load at 1425 RPM [kN]          | 17.0               |
| Maximum Worm Speed at Rated Load [rpm] | 975                |
| Starting Torque                        | 2 x Running Torque |
| Weight                                 |                    |
| Base 0 Travel [kg]                     | 7.70               |
| Per 100mm of Travel [kg]               | 0.32               |
| Grease [kg]                            | 0.22               |
|                                        |                    |