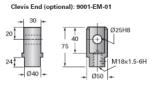

## ActionJac EM2.5-MSJ-I 6:1

Call 800-321-7800 or visit us online at www.nookindustries.com to configure and order your ActionJac EM2.5-MSJ-I 6:1 today!

| Details                                |                    |
|----------------------------------------|--------------------|
| Capacity [kN]                          | 25                 |
| Gear Ratio                             | 6:1                |
| Travel for 1 Turn of Worm [mm]         | 1                  |
| Torque to Raise 1 kN [Nm]              | 0.59               |
| No Load Torque [Nm]                    | 0.56               |
| Lifting Screw Diameter [mm]            | 26                 |
| Screw Lead [mm]                        | 6                  |
| Root Diameter [mm]                     | 17.8               |
| Performance Specifications             |                    |
| Maximum Allowable Input [kW]           | 1.51               |
| Maximum Input Torque [Nm]              | 14.90              |
| Maximum Load at 1425 RPM [kN]          | 17.0               |
| Maximum Worm Speed at Rated Load [rpm] | 975                |
| Starting Torque                        | 2 x Running Torque |
| Weight                                 |                    |
| Base 0 Travel [kg]                     | 7.70               |
| Per 100mm of Travel [kg]               | 0.32               |
| Grease [kg]                            | 0.22               |
|                                        |                    |