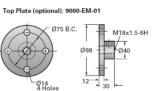

## ActionJac EM2.5-MSJ-I 6:1

Call 800-321-7800 or visit us online at www.nookindustries.com to configure and order your ActionJac EM2.5-MSJ-I 6:1 today!

| Details                                |                    |
|----------------------------------------|--------------------|
| Capacity [kN]                          | 25                 |
| Gear Ratio                             | 6:1                |
| Travel for 1 Turn of Worm [mm]         | 1                  |
| Torque to Raise 1 kN [Nm]              | 0.59               |
| No Load Torque [Nm]                    | 0.56               |
| Lifting Screw Diameter [mm]            | 26                 |
| Screw Lead [mm]                        | 6                  |
| Root Diameter [mm]                     | 17.8               |
| Performance Specifications             |                    |
| Maximum Allowable Input [kW]           | 1.51               |
| Maximum Input Torque [Nm]              | 14.90              |
| Maximum Load at 1425 RPM [kN]          | 17.0               |
| Maximum Worm Speed at Rated Load [rpm] | 975                |
| Starting Torque                        | 2 x Running Torque |
| Weight                                 |                    |
| Base 0 Travel [kg]                     | 7.70               |
| Per 100mm of Travel [kg]               | 0.32               |
| Grease [kg]                            | 0.22               |
|                                        |                    |