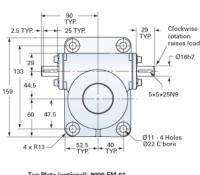

## ActionJac EM2.5-MSJ-I 6:1

Call 800-321-7800 or visit us online at www.nookindustries.com to configure and order your ActionJac EM2.5-MSJ-I 6:1 today!

| Details                                |                    |
|----------------------------------------|--------------------|
| Capacity [kN]                          | 25                 |
| Gear Ratio                             | 6:1                |
| Travel for 1 Turn of Worm [mm]         | 1                  |
| Torque to Raise 1 kN [Nm]              | 0.59               |
| No Load Torque [Nm]                    | 0.56               |
| Lifting Screw Diameter [mm]            | 26                 |
| Screw Lead [mm]                        | 6                  |
| Root Diameter [mm]                     | 17.8               |
| Performance Specifications             |                    |
| Maximum Allowable Input [kW]           | 1.51               |
| Maximum Input Torque [Nm]              | 14.90              |
| Maximum Load at 1425 RPM [kN]          | 17.0               |
| Maximum Worm Speed at Rated Load [rpm] | 975                |
| Starting Torque                        | 2 x Running Torque |
| Weight                                 |                    |
| Base 0 Travel [kg]                     | 7.70               |
| Per 100mm of Travel [kg]               | 0.32               |
| Grease [kg]                            | 0.22               |
|                                        |                    |