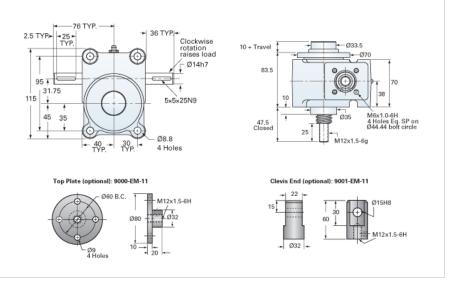

## ActionJac EM1-MSJ-I 20:1

Call 800-321-7800 or visit us online at www.nookindustries.com to configure and order your ActionJac EM1-MSJ-I 20:1 today!

| Details                                |                    |
|----------------------------------------|--------------------|
| Capacity [kN]                          | 10                 |
| Gear Ratio                             | 20:1               |
| Travel for 1 Turn of Worm [mm]         | 0.2                |
| Torque to Raise 1 kN [Nm]              | 0.24               |
| No Load Torque [Nm]                    | 0.34               |
| Lifting Screw Diameter [mm]            | 20                 |
| Screw Lead [mm]                        | 4                  |
| Root Diameter [mm]                     | 14.9               |
| Performance Specifications             |                    |
| Maximum Allowable Input [kW]           | 0.19               |
| Maximum Input Torque [Nm]              | 2.44               |
| Maximum Load at 1425 RPM [kN]          | 5.1                |
| Maximum Worm Speed at Rated Load [rpm] | 730                |
| Starting Torque                        | 2 x Running Torque |
| Weight                                 |                    |
| Base 0 Travel [kg]                     | 2.50               |
| Per 100mm of Travel [kg]               | 0.19               |
| Grease [kg]                            | 0.23               |