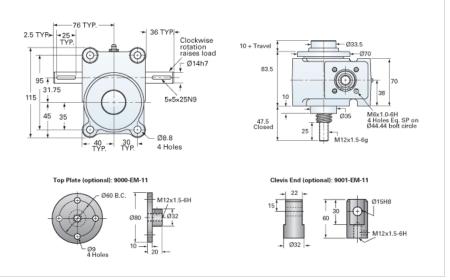

## ActionJac EM1-MSJ-I 5:1

Call 800-321-7800 or visit us online at www.nookindustries.com to configure and order your ActionJac EM1-MSJ-I 5:1 today!

| Details                                |                    |
|----------------------------------------|--------------------|
| Capacity [kN]                          | 10                 |
| Gear Ratio                             | 5:1                |
| Travel for 1 Turn of Worm [mm]         | 0.8                |
| Torque to Raise 1 kN [Nm]              | 0.52               |
| No Load Torque [Nm]                    | 0.34               |
| Lifting Screw Diameter [mm]            | 20                 |
| Screw Lead [mm]                        | 4                  |
| Root Diameter [mm]                     | 14.9               |
| Performance Specifications             |                    |
| Maximum Allowable Input [kW]           | 0.36               |
| Maximum Input Torque [Nm]              | 5.19               |
| Maximum Load at 1425 RPM [kN]          | 4.7                |
| Maximum Worm Speed at Rated Load [rpm] | 665                |
| Starting Torque                        | 2 x Running Torque |
| Weight                                 |                    |
| Base 0 Travel [kg]                     | 2.50               |
| Per 100mm of Travel [kg]               | 0.19               |
| Grease [kg]                            | 0.23               |
|                                        |                    |