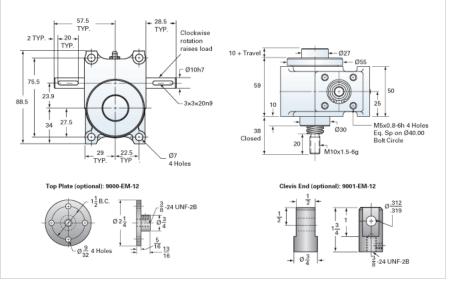

## ActionJac EM05-MSJ-I 20:1

Call 800-321-7800 or visit us online at www.nookindustries.com to configure and order your ActionJac EM05-MSJ-I 20:1 today!

| Details                                |                    |
|----------------------------------------|--------------------|
| Capacity [kN]                          | 5                  |
| Gear Ratio                             | 20:1               |
| Travel for 1 Turn of Worm [mm]         | 0.2                |
| Torque to Raise 1 kN [Nm]              | 0.19               |
| No Load Torque [Nm]                    | 0.11               |
| Lifting Screw Diameter [mm]            | 16                 |
| Screw Lead [mm]                        | 4                  |
| Root Diameter [mm]                     | 10.9               |
| Performance Specifications             |                    |
| Maximum Allowable Input [kW]           | 0.13               |
| Maximum Input Torque [Nm]              | 0.94               |
| Maximum Load at 1425 RPM [kN]          | 4.6                |
| Maximum Worm Speed at Rated Load [rpm] | 1130               |
| Starting Torque                        | 2 x Running Torque |
| Weight                                 |                    |
| Base 0 Travel [kg]                     | 1.13               |
| Per 100mm of Travel [kg]               | 0.12               |
| Grease [kg]                            | 0.23               |
|                                        |                    |