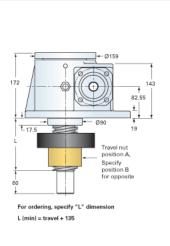

## ActionJac EM20-MSJ-IR 24:1

Call 800-321-7800 or visit us online at www.nookindustries.com to configure and order your ActionJac EM20-MSJ-IR 24:1 today!

| Details                                |                    |
|----------------------------------------|--------------------|
| Capacity [kN]                          | 200                |
| Gear Ratio                             | 24:1               |
| Travel for 1 Turn of Worm [mm]         | 0.5                |
| Torque to Raise 1 kN [Nm]              | 0.54               |
| No Load Torque [Nm]                    | 4.52               |
| Lifting Screw Diameter [mm]            | 65                 |
| Screw Lead [mm]                        | 12                 |
| Root Diameter [mm]                     | 50.0               |
| Performance Specifications             |                    |
| Maximum Allowable Input [kW]           | 1.90               |
| Maximum Input Torque [Nm]              | 108.00             |
| Maximum Load at 1425 RPM [kN]          | 23.0               |
| Maximum Worm Speed at Rated Load [rpm] | 165                |
| Starting Torque                        | 2 x Running Torque |
| Weight                                 |                    |
| Base 0 Travel [kg]                     | 36.30              |
| Per 100mm of Travel [kg]               | 2.12               |
| Grease [kg]                            | 1.00               |