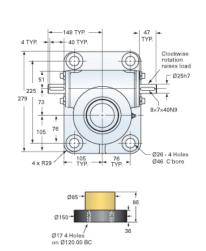

## ActionJac EM20-MSJ-IR 24:1

Call 800-321-7800 or visit us online at www.nookindustries.com to configure and order your ActionJac EM20-MSJ-IR 24:1 today!

| Details                                |                    |
|----------------------------------------|--------------------|
| Capacity [kN]                          | 200                |
| Gear Ratio                             | 24:1               |
| Travel for 1 Turn of Worm [mm]         | 0.5                |
| Torque to Raise 1 kN [Nm]              | 0.54               |
| No Load Torque [Nm]                    | 4.52               |
| Lifting Screw Diameter [mm]            | 65                 |
| Screw Lead [mm]                        | 12                 |
| Root Diameter [mm]                     | 50.0               |
| Performance Specifications             |                    |
| Maximum Allowable Input [kW]           | 1.90               |
| Maximum Input Torque [Nm]              | 108.00             |
| Maximum Load at 1425 RPM [kN]          | 23.0               |
| Maximum Worm Speed at Rated Load [rpm] | 165                |
| Starting Torque                        | 2 x Running Torque |
| Weight                                 |                    |
| Base 0 Travel [kg]                     | 36.30              |
| Per 100mm of Travel [kg]               | 2.12               |
| Grease [kg]                            | 1.00               |