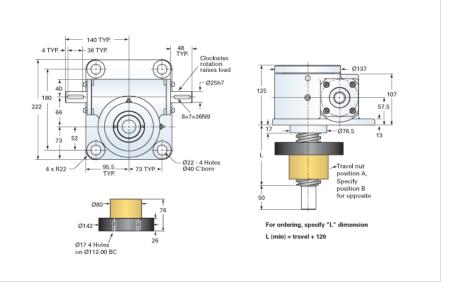

## ActionJac EM10-MSJ-IR 8:1

Call 800-321-7800 or visit us online at www.nookindustries.com to configure and order your ActionJac EM10-MSJ-IR 8:1 today!

| Details                                |                    |
|----------------------------------------|--------------------|
| Capacity [kN]                          | 100                |
| Gear Ratio                             | 8:1                |
| Travel for 1 Turn of Worm [mm]         | 1.5                |
| Torque to Raise 1 kN [Nm]              | 0.97               |
| No Load Torque [Nm]                    | 2.26               |
| Lifting Screw Diameter [mm]            | 55                 |
| Screw Lead [mm]                        | 12                 |
| Root Diameter [mm]                     | 40.0               |
| Performance Specifications             |                    |
| Maximum Allowable Input [kW]           | 3.65               |
| Maximum Input Torque [Nm]              | 97.20              |
| Maximum Load at 1425 RPM [kN]          | 25.2               |
| Maximum Worm Speed at Rated Load [rpm] | 360                |
| Starting Torque                        | 2 x Running Torque |
| Weight                                 |                    |
| Base 0 Travel [kg]                     | 20.40              |
| Per 100mm of Travel [kg]               | 1.46               |
| Grease [kg]                            | 0.68               |
|                                        |                    |