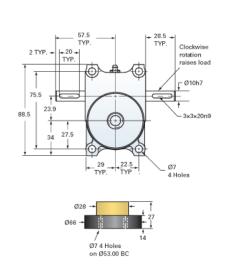

## ActionJac EM05-MSJ-IR 5:1

Call 800-321-7800 or visit us online at www.nookindustries.com to configure and order your ActionJac EM05-MSJ-IR 5:1 today!

| Details                                |                    |
|----------------------------------------|--------------------|
| Capacity [kN]                          | 5                  |
| Gear Ratio                             | 5:1                |
| Travel for 1 Turn of Worm [mm]         | 0.8                |
| Torque to Raise 1 kN [Nm]              | 0.45               |
| No Load Torque [Nm]                    | 0.11               |
| Lifting Screw Diameter [mm]            | 16                 |
| Screw Lead [mm]                        | 4                  |
| Root Diameter [mm]                     | 10.9               |
| Performance Specifications             |                    |
| Maximum Allowable Input [kW]           | 0.27               |
| Maximum Input Torque [Nm]              | 2.25               |
| Maximum Load at 1425 RPM [kN]          | 4.0                |
| Maximum Worm Speed at Rated Load [rpm] | 1130               |
| Starting Torque                        | 2 x Running Torque |
| Weight                                 |                    |
| Base 0 Travel [kg]                     | 1.13               |
| Per 100mm of Travel [kg]               | 0.12               |
| Grease [kg]                            | 0.23               |