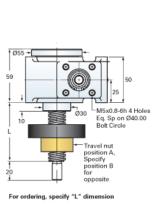

## ActionJac EM05-MSJ-IR 5:1

Call 800-321-7800 or visit us online at www.nookindustries.com to configure and order your ActionJac EM05-MSJ-IR 5:1 today!

| Details                                |                    |
|----------------------------------------|--------------------|
| Capacity [kN]                          | 5                  |
| Gear Ratio                             | 5:1                |
| Travel for 1 Turn of Worm [mm]         | 0.8                |
| Torque to Raise 1 kN [Nm]              | 0.45               |
| No Load Torque [Nm]                    | 0.11               |
| Lifting Screw Diameter [mm]            | 16                 |
| Screw Lead [mm]                        | 4                  |
| Root Diameter [mm]                     | 10.9               |
| Performance Specifications             |                    |
| Maximum Allowable Input [kW]           | 0.27               |
| Maximum Input Torque [Nm]              | 2.25               |
| Maximum Load at 1425 RPM [kN]          | 4.0                |
| Maximum Worm Speed at Rated Load [rpm] | 1130               |
| Starting Torque                        | 2 x Running Torque |
| Weight                                 |                    |
| Base 0 Travel [kg]                     | 1.13               |
| Per 100mm of Travel [kg]               | 0.12               |
| Grease [kg]                            | 0.23               |