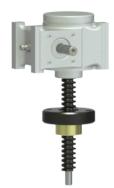

## ActionJac EM05-MSJ-IR 5:1

Call 800-321-7800 or visit us online at www.nookindustries.com to configure and order your ActionJac EM05-MSJ-IR 5:1 today!

| Details                                |                    |
|----------------------------------------|--------------------|
| Capacity [kN]                          | 5                  |
| Gear Ratio                             | 5:1                |
| Travel for 1 Turn of Worm [mm]         | 0.8                |
| Torque to Raise 1 kN [Nm]              | 0.45               |
| No Load Torque [Nm]                    | 0.11               |
| Lifting Screw Diameter [mm]            | 16                 |
| Screw Lead [mm]                        | 4                  |
| Root Diameter [mm]                     | 10.9               |
| Performance Specifications             |                    |
| Maximum Allowable Input [kW]           | 0.27               |
| Maximum Input Torque [Nm]              | 2.25               |
| Maximum Load at 1425 RPM [kN]          | 4.0                |
| Maximum Worm Speed at Rated Load [rpm] | 1130               |
| Starting Torque                        | 2 x Running Torque |
| Weight                                 |                    |
| Base 0 Travel [kg]                     | 1.13               |
| Per 100mm of Travel [kg]               | 0.12               |
| Grease [kg]                            | 0.23               |