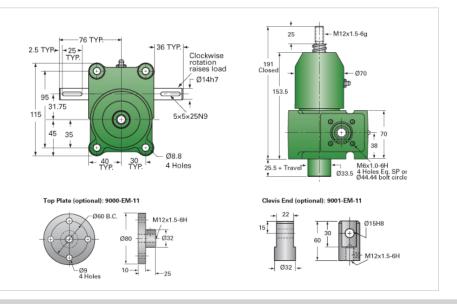

## ActionJac EM1-BSJ-U 20:1

Call 800-321-7800 or visit us online at www.nookindustries.com to configure and order your ActionJac EM1-BSJ-U 20:1 today!

| Details                                |                      |
|----------------------------------------|----------------------|
| Capacity [kN]                          | 10                   |
| Gear Ratio                             | 20:1                 |
| Raise for One Turn of Worm [mm]        | 0.25                 |
| Torque to Raise 1 kN [Nm]              | 0.11                 |
| No Load Torque [Nm]                    | 0.34                 |
| Lifting Screw Diameter [mm]            | 20                   |
| Screw Lead [mm]                        | 5                    |
| Root Diameter [mm]                     | 17.5                 |
| BackDrive Holding Torque [Nm]          | 1.0                  |
| Performance Specifications             |                      |
| Maximum Allowable Input [kW]           | 0.19                 |
| Maximum Input Torque [Nm]              | 1.14                 |
| Maximum Load at 1425 RPM [kN]          | 10                   |
| Maximum Worm Speed at Rated Load [rpm] | 1585                 |
| Starting Torque                        | 1.5 x Running Torque |
| Weight                                 |                      |
| Base 0 Travel [kg]                     | 3.60                 |
| Per 100mm of Travel [kg]               | 0.23                 |
| Grease [kg]                            | 0.23                 |