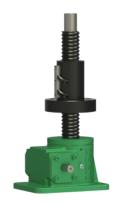

## ActionJac EM20-BSJ-UR 8:1

Call 800-321-7800 or visit us online at www.nookindustries.com to configure and order your ActionJac EM20-BSJ-UR 8:1 today!

| Details                                |                      |
|----------------------------------------|----------------------|
| Capacity [kN]                          | 200                  |
| Gear Ratio                             | 8:1                  |
| Raise for One Turn of Worm [mm]        | 1.50                 |
| Torque to Raise 1 kN [Nm]              | 0.38                 |
| No Load Torque [Nm]                    | 4.52                 |
| Lifting Screw Diameter [mm]            | 63                   |
| Screw Lead [mm]                        | 12                   |
| Root Diameter [mm]                     | 57.0                 |
| BackDrive Holding Torque [Nm]          | 61.0                 |
| Performance Specifications             |                      |
| Maximum Allowable Input [kW]           | 5.60                 |
| Maximum Input Torque [Nm]              | 75.20                |
| Maximum Load at 1425 RPM [kN]          | 99.8                 |
| Maximum Worm Speed at Rated Load [rpm] | 710                  |
| Starting Torque                        | 1.5 x Running Torque |
| Weight                                 |                      |
| Base 0 Travel [kg]                     | 38.60                |
| Per 100mm of Travel [kg]               | 2.31                 |
| Grease [kg]                            | 1.00                 |