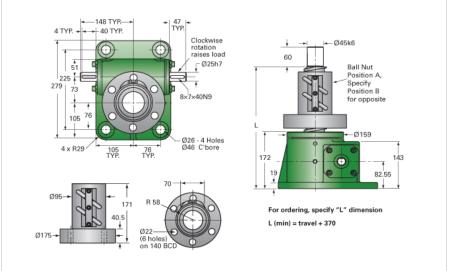

## ActionJac EM20-BSJ-UR 8:1

Call 800-321-7800 or visit us online at www.nookindustries.com to configure and order your ActionJac EM20-BSJ-UR 8:1 today!

| Details                                |                      |
|----------------------------------------|----------------------|
| Capacity [kN]                          | 200                  |
| Gear Ratio                             | 8:1                  |
| Raise for One Turn of Worm [mm]        | 1.50                 |
| Torque to Raise 1 kN [Nm]              | 0.38                 |
| No Load Torque [Nm]                    | 4.52                 |
| Lifting Screw Diameter [mm]            | 63                   |
| Screw Lead [mm]                        | 12                   |
| Root Diameter [mm]                     | 57.0                 |
| BackDrive Holding Torque [Nm]          | 61.0                 |
| Performance Specifications             |                      |
| Maximum Allowable Input [kW]           | 5.60                 |
| Maximum Input Torque [Nm]              | 75.20                |
| Maximum Load at 1425 RPM [kN]          | 99.8                 |
| Maximum Worm Speed at Rated Load [rpm] | 710                  |
| Starting Torque                        | 1.5 x Running Torque |
| Weight                                 |                      |
| Base 0 Travel [kg]                     | 38.60                |
| Per 100mm of Travel [kg]               | 2.31                 |
| Grease [kg]                            | 1.00                 |