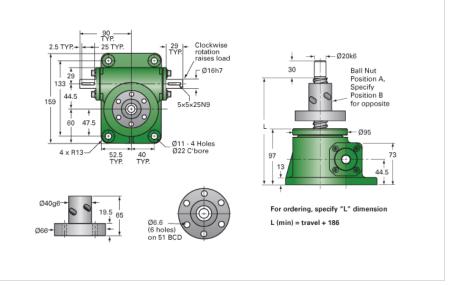

## ActionJac EM2.5-BSJ-UR 12:1

Call 800-321-7800 or visit us online at www.nookindustries.com to configure and order your ActionJac EM2.5-BSJ-UR 12:1 today!

| Details                                |                      |
|----------------------------------------|----------------------|
| Capacity [kN]                          | 25                   |
| Gear Ratio                             | 12:1                 |
| Raise for One Turn of Worm [mm]        | 0.42                 |
| Torque to Raise 1 kN [Nm]              | 0.12                 |
| No Load Torque [Nm]                    | 0.56                 |
| Lifting Screw Diameter [mm]            | 25                   |
| Screw Lead [mm]                        | 5                    |
| Root Diameter [mm]                     | 22.5                 |
| BackDrive Holding Torque [Nm]          | 2.5                  |
| Performance Specifications             |                      |
| Maximum Allowable Input [kW]           | 0.65                 |
| Maximum Input Torque [Nm]              | 3.05                 |
| Maximum Load at 1425 RPM [kN]          | 25                   |
| Maximum Worm Speed at Rated Load [rpm] | 2035                 |
| Starting Torque                        | 1.5 x Running Torque |
| Weight                                 |                      |
| Base 0 Travel [kg]                     | 7.70                 |
| Per 100mm of Travel [kg]               | 0.36                 |
| Grease [kg]                            | 0.22                 |