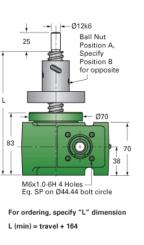

## **Product Specification Sheet**

## ActionJac EM1-BSJ-UR 5:1

## Call 800-321-7800 or visit us online at www.nookindustries.com to configure and order your ActionJac EM1-BSJ-UR 5:1 today!

| Details                                |                      |
|----------------------------------------|----------------------|
| Capacity [kN]                          | 10                   |
| Gear Ratio                             | 5:1                  |
| Raise for One Turn of Worm [mm]        | 1.00                 |
| Torque to Raise 1 kN [Nm]              | 0.24                 |
| No Load Torque [Nm]                    | 0.34                 |
| Lifting Screw Diameter [mm]            | 20                   |
| Screw Lead [mm]                        | 5                    |
| Root Diameter [mm]                     | 17.5                 |
| BackDrive Holding Torque [Nm]          | 2.0                  |
| Performance Specifications             |                      |
| Maximum Allowable Input [kW]           | 0.38                 |
| Maximum Input Torque [Nm]              | 2.41                 |
| Maximum Load at 1425 RPM [kN]          | 10                   |
| Maximum Worm Speed at Rated Load [rpm] | 1500                 |
| Starting Torque                        | 1.5 x Running Torque |
| Weight                                 |                      |
| Base 0 Travel [kg]                     | 3.60                 |
| Per 100mm of Travel [kg]               | 0.23                 |
| Grease [kg]                            | 0.23                 |