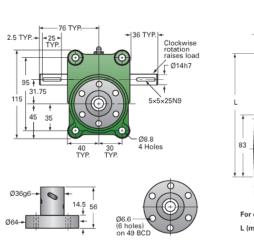

## **Product Specification Sheet**

## ActionJac EM1-BSJ-UR 5:1

## Call 800-321-7800 or visit us online at www.nookindustries.com to configure and order your ActionJac EM1-BSJ-UR 5:1 today!

| Details                                |                      |
|----------------------------------------|----------------------|
| Capacity [kN]                          | 10                   |
| Gear Ratio                             | 5:1                  |
| Raise for One Turn of Worm [mm]        | 1.00                 |
| Torque to Raise 1 kN [Nm]              | 0.24                 |
| No Load Torque [Nm]                    | 0.34                 |
| Lifting Screw Diameter [mm]            | 20                   |
| Screw Lead [mm]                        | 5                    |
| Root Diameter [mm]                     | 17.5                 |
| BackDrive Holding Torque [Nm]          | 2.0                  |
| Performance Specifications             |                      |
| Maximum Allowable Input [kW]           | 0.38                 |
| Maximum Input Torque [Nm]              | 2.41                 |
| Maximum Load at 1425 RPM [kN]          | 10                   |
| Maximum Worm Speed at Rated Load [rpm] | 1500                 |
| Starting Torque                        | 1.5 x Running Torque |
| Weight                                 |                      |
| Base 0 Travel [kg]                     | 3.60                 |
| Per 100mm of Travel [kg]               | 0.23                 |
| Grease [kg]                            | 0.23                 |