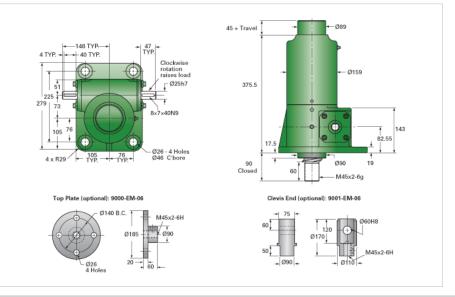

## ActionJac EM20-BSJ-I 24:1

Call 800-321-7800 or visit us online at www.nookindustries.com to configure and order your ActionJac EM20-BSJ-I 24:1 today!

| Details                                |                      |
|----------------------------------------|----------------------|
| Capacity [kN]                          | 200                  |
| Gear Ratio                             | 24:1                 |
| Travel for 1 Turn of Worm [mm]         | 0.50                 |
| Torque to Raise 1 kN [Nm]              | 0.19                 |
| No Load Torque [Nm]                    | 4.52                 |
| Lifting Screw Diameter [mm]            | 63                   |
| Screw Lead [mm]                        | 12                   |
| Root Diameter [mm]                     | 57.0                 |
| BackDrive Holding Torque [Nm]          | 31.0                 |
| Performance Specifications             |                      |
| Maximum Allowable Input [kW]           | 1.90                 |
| Maximum Input Torque [Nm]              | 37.70                |
| Maximum Load at 1425 RPM [kN]          | 66.1                 |
| Maximum Worm Speed at Rated Load [rpm] | 410                  |
| Starting Torque                        | 1.5 x Running Torque |
| Weight                                 |                      |
| Base 0 Travel [kg]                     | 38.60                |
| Per 100mm of Travel [kg]               | 2.31                 |
| Grease [kg]                            | 1.00                 |