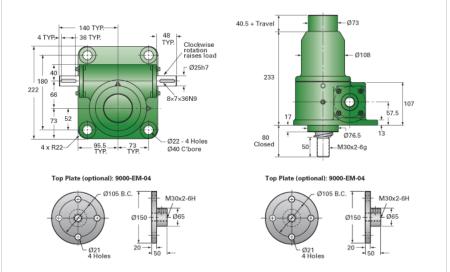

## ActionJac EM10-BSJ-I 8:1

Call 800-321-7800 or visit us online at www.nookindustries.com to configure and order your ActionJac EM10-BSJ-I 8:1 today!

| Details                                |                      |
|----------------------------------------|----------------------|
| Capacity [kN]                          | 100                  |
| Gear Ratio                             | 8:1                  |
| Travel for 1 Turn of Worm [mm]         | 1.25                 |
| Torque to Raise 1 kN [Nm]              | 0.32                 |
| No Load Torque [Nm]                    | 2.26                 |
| Lifting Screw Diameter [mm]            | 50                   |
| Screw Lead [mm]                        | 10                   |
| Root Diameter [mm]                     | 45.2                 |
| BackDrive Holding Torque [Nm]          | 26.0                 |
| Performance Specifications             |                      |
| Maximum Allowable Input [kW]           | 3.75                 |
| Maximum Input Torque [Nm]              | 31.90                |
| Maximum Load at 1425 RPM [kN]          | 78.9                 |
| Maximum Worm Speed at Rated Load [rpm] | 1124                 |
| Starting Torque                        | 1.5 x Running Torque |
| Weight                                 |                      |
| Base 0 Travel [kg]                     | 22.70                |
| Per 100mm of Travel [kg]               | 1.46                 |
| Grease [kg]                            | 0.68                 |