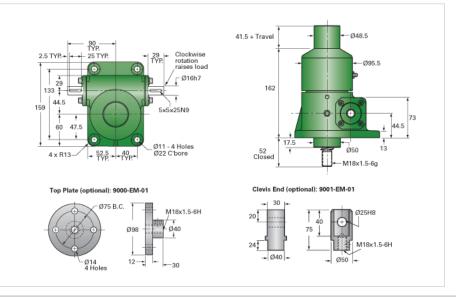

## ActionJac EM2.5-BSJ-I 12:1

Call 800-321-7800 or visit us online at www.nookindustries.com to configure and order your ActionJac EM2.5-BSJ-I 12:1 today!

| Details                                |                      |
|----------------------------------------|----------------------|
| Capacity [kN]                          | 25                   |
| Gear Ratio                             | 12:1                 |
| Travel for 1 Turn of Worm [mm]         | 0.42                 |
| Torque to Raise 1 kN [Nm]              | 0.12                 |
| No Load Torque [Nm]                    | 0.56                 |
| Lifting Screw Diameter [mm]            | 25                   |
| Screw Lead [mm]                        | 5                    |
| Root Diameter [mm]                     | 22.5                 |
| BackDrive Holding Torque [Nm]          | 2.5                  |
| Performance Specifications             |                      |
| Maximum Allowable Input [kW]           | 0.65                 |
| Maximum Input Torque [Nm]              | 3.05                 |
| Maximum Load at 1425 RPM [kN]          | 25                   |
| Maximum Worm Speed at Rated Load [rpm] | 2035                 |
| Starting Torque                        | 1.5 x Running Torque |
| Weight                                 |                      |
| Base 0 Travel [kg]                     | 7.70                 |
| Per 100mm of Travel [kg]               | 0.36                 |
| Grease [kg]                            | 0.22                 |