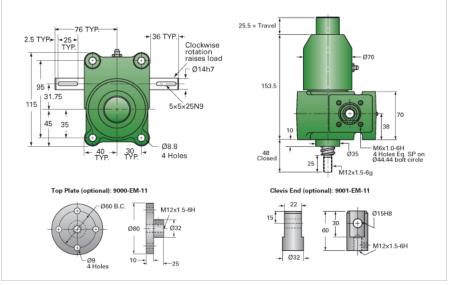

## ActionJac EM1-BSJ-I 5:1

Call 800-321-7800 or visit us online at www.nookindustries.com to configure and order your ActionJac EM1-BSJ-I 5:1 today!

| Details                                |                      |
|----------------------------------------|----------------------|
| Capacity [kN]                          | 10                   |
| Gear Ratio                             | 5:1                  |
| Travel for 1 Turn of Worm [mm]         | 1.00                 |
| Torque to Raise 1 kN [Nm]              | 0.24                 |
| No Load Torque [Nm]                    | 0.34                 |
| Lifting Screw Diameter [mm]            | 20                   |
| Screw Lead [mm]                        | 5                    |
| Root Diameter [mm]                     | 17.5                 |
| BackDrive Holding Torque [Nm]          | 2.0                  |
| Performance Specifications             |                      |
| Maximum Allowable Input [kW]           | 0.38                 |
| Maximum Input Torque [Nm]              | 2.41                 |
| Maximum Load at 1425 RPM [kN]          | 10                   |
| Maximum Worm Speed at Rated Load [rpm] | 1500                 |
| Starting Torque                        | 1.5 x Running Torque |
| Weight                                 |                      |
| Base 0 Travel [kg]                     | 3.60                 |
| Per 100mm of Travel [kg]               | 0.23                 |
| Grease [kg]                            | 0.23                 |