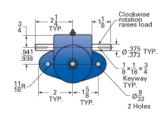

## ActionJac MJ-40-U 5:1

Call 800-321-7800 or visit us online at www.nookindustries.com to configure and order your ActionJac MJ-40-U 5:1 today!

| Details                                               |                    |
|-------------------------------------------------------|--------------------|
| Capacity [Ton]                                        | 0.5                |
| Gear Ratio                                            | 5:1                |
| Turns of Worm Per Inch Travel                         | 40                 |
| Torque to Raise 1 lb. [in-lb]                         | 0.0170             |
| Lifting Screw Diameter [in]                           | 0.63               |
| Screw Lead [in]                                       | 0.125              |
| Root Diameter [in]                                    | 0.457              |
| Tare Drag Torque [in-lb]                              | 1                  |
| Performance Specifications                            |                    |
| Maximum Allowable Input [hp]                          | 0.33               |
| Maximum Input Torque [in-lb]                          | 16.7               |
| Compression Loading Maximum Travel at 1000 lbs. [lbs] | 11.88              |
| Compression Loading Maximum Travel at Any Load [lbs]  | 11.88              |
| Maximum Worm Speed at Rated Load [rpm]                | 1260               |
| Travel Rate at 1750 rpm [in/min]                      | 45                 |
| Maximum Load at 1750 RPM [lb]                         | 700                |
| Starting Torque                                       | 2 x Running Torque |
| Weight                                                |                    |
| Base 0 Travel [lb]                                    | 2.5                |
| Per Inch of Travel [lb]                               | 0.20               |
| Grease [lb]                                           | 0.5                |