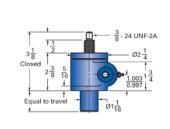

## ActionJac MJ-40-U 5:1

Call 800-321-7800 or visit us online at www.nookindustries.com to configure and order your ActionJac MJ-40-U 5:1 today!

| Details                                               |                    |
|-------------------------------------------------------|--------------------|
| Capacity [Ton]                                        | 0.5                |
| Gear Ratio                                            | 5:1                |
| Turns of Worm Per Inch Travel                         | 40                 |
| Torque to Raise 1 lb. [in-lb]                         | 0.0170             |
| Lifting Screw Diameter [in]                           | 0.63               |
| Screw Lead [in]                                       | 0.125              |
| Root Diameter [in]                                    | 0.457              |
| Tare Drag Torque [in-lb]                              | 1                  |
| Performance Specifications                            |                    |
| Maximum Allowable Input [hp]                          | 0.33               |
| Maximum Input Torque [in-lb]                          | 16.7               |
| Compression Loading Maximum Travel at 1000 lbs. [lbs] | 11.88              |
| Compression Loading Maximum Travel at Any Load [lbs]  | 11.88              |
| Maximum Worm Speed at Rated Load [rpm]                | 1260               |
| Travel Rate at 1750 rpm [in/min]                      | 45                 |
| Maximum Load at 1750 RPM [lb]                         | 700                |
| Starting Torque                                       | 2 x Running Torque |
| Weight                                                |                    |
| Base 0 Travel [lb]                                    | 2.5                |
| Per Inch of Travel [lb]                               | 0.20               |
| Grease [lb]                                           | 0.5                |