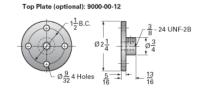

## ActionJac MJ-40-U 5:1

Call 800-321-7800 or visit us online at www.nookindustries.com to configure and order your ActionJac MJ-40-U 5:1 today!

| Details                                               |                    |
|-------------------------------------------------------|--------------------|
| Capacity [Ton]                                        | 0.5                |
| Gear Ratio                                            | 5:1                |
| Turns of Worm Per Inch Travel                         | 40                 |
| Torque to Raise 1 lb. [in-lb]                         | 0.0170             |
| Lifting Screw Diameter [in]                           | 0.63               |
| Screw Lead [in]                                       | 0.125              |
| Root Diameter [in]                                    | 0.457              |
| Tare Drag Torque [in-lb]                              | 1                  |
| Performance Specifications                            |                    |
| Maximum Allowable Input [hp]                          | 0.33               |
| Maximum Input Torque [in-lb]                          | 16.7               |
| Compression Loading Maximum Travel at 1000 lbs. [lbs] | 11.88              |
| Compression Loading Maximum Travel at Any Load [lbs]  | 11.88              |
| Maximum Worm Speed at Rated Load [rpm]                | 1260               |
| Travel Rate at 1750 rpm [in/min]                      | 45                 |
| Maximum Load at 1750 RPM [lb]                         | 700                |
| Starting Torque                                       | 2 x Running Torque |
| Weight                                                |                    |
| Base 0 Travel [lb]                                    | 2.5                |
| Per Inch of Travel [lb]                               | 0.20               |
| Grease [lb]                                           | 0.5                |