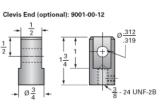

## **Product Specification Sheet**

## ActionJac MJ-40-U 5:1

Call 800-321-7800 or visit us online at www.nookindustries.com to configure and order your ActionJac MJ-40-U 5:1 today!













| Details                                               |                    |
|-------------------------------------------------------|--------------------|
| Capacity [Ton]                                        | 0.5                |
| Gear Ratio                                            | 5:1                |
| Turns of Worm Per Inch Travel                         | 40                 |
| Torque to Raise 1 lb. [in-lb]                         | 0.0170             |
| Lifting Screw Diameter [in]                           | 0.63               |
| Screw Lead [in]                                       | 0.125              |
| Root Diameter [in]                                    | 0.457              |
| Tare Drag Torque [in-lb]                              | 1                  |
| Perfor