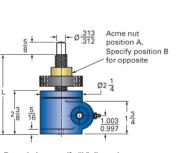

## ActionJac MJ-50-UR 5:1

Call 800-321-7800 or visit us online at www.nookindustries.com to configure and order your ActionJac MJ-50-UR 5:1 today!

| Details                                               |                    |
|-------------------------------------------------------|--------------------|
| Capacity [Ton]                                        | 0.5                |
| Gear Ratio                                            | 5:1                |
| Turns of Worm Per Inch Travel                         | 50                 |
| Torque to Raise 1 lb. [in-lb]                         | 0.0140             |
| Lifting Screw Diameter [in]                           | 0.50               |
| Screw Lead [in]                                       | 0.100              |
| Root Diameter [in]                                    | 0.359              |
| Tare Drag Torque [in-lb]                              | 1                  |
| Performance Specifications                            |                    |
| Maximum Allowable Input [hp]                          | 0.33               |
| Maximum Input Torque [in-lb]                          | 13.5               |
| Compression Loading Maximum Travel at 1000 lbs. [lbs] | 8.30               |
| Compression Loading Maximum Travel at Any Load [lbs]  | 9.38               |
| Maximum Worm Speed at Rated Load [rpm]                | 1560               |
| Travel Rate at 1750 rpm [in/min]                      | 36                 |
| Maximum Load at 1750 RPM [lb]                         | 860                |
| Starting Torque                                       | 2 x Running Torque |
| Weight                                                |                    |
| Base 0 Travel [lb]                                    | 2.5                |
| Per Inch of Travel [lb]                               | 0.20               |
| Grease [lb]                                           | 0.5                |
|                                                       |                    |