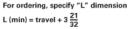

## ActionJac MJ-50-UR 5:1

Call 800-321-7800 or visit us online at www.nookindustries.com to configure and order your ActionJac MJ-50-UR 5:1 today!

| Details                                               |                    |
|-------------------------------------------------------|--------------------|
| Capacity [Ton]                                        | 0.5                |
| Gear Ratio                                            | 5:1                |
| Turns of Worm Per Inch Travel                         | 50                 |
| Torque to Raise 1 lb. [in-lb]                         | 0.0140             |
| Lifting Screw Diameter [in]                           | 0.50               |
| Screw Lead [in]                                       | 0.100              |
| Root Diameter [in]                                    | 0.359              |
| Tare Drag Torque [in-lb]                              | 1                  |
| Performance Specifications                            |                    |
| Maximum Allowable Input [hp]                          | 0.33               |
| Maximum Input Torque [in-lb]                          | 13.5               |
| Compression Loading Maximum Travel at 1000 lbs. [lbs] | 8.30               |
| Compression Loading Maximum Travel at Any Load [lbs]  | 9.38               |
| Maximum Worm Speed at Rated Load [rpm]                | 1560               |
| Travel Rate at 1750 rpm [in/min]                      | 36                 |
| Maximum Load at 1750 RPM [lb]                         | 860                |
| Starting Torque                                       | 2 x Running Torque |
| Weight                                                |                    |
| Base 0 Travel [lb]                                    | 2.5                |
| Per Inch of Travel [lb]                               | 0.20               |
| Grease [lb]                                           | 0.5                |
|                                                       |                    |