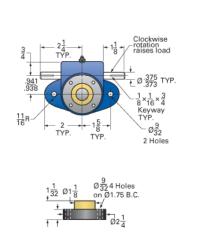

## ActionJac MJ-50-UR 5:1

Call 800-321-7800 or visit us online at www.nookindustries.com to configure and order your ActionJac MJ-50-UR 5:1 today!

| Details                                               |                    |
|-------------------------------------------------------|--------------------|
| Capacity [Ton]                                        | 0.5                |
| Gear Ratio                                            | 5:1                |
| Turns of Worm Per Inch Travel                         | 50                 |
| Torque to Raise 1 lb. [in-lb]                         | 0.0140             |
| Lifting Screw Diameter [in]                           | 0.50               |
| Screw Lead [in]                                       | 0.100              |
| Root Diameter [in]                                    | 0.359              |
| Tare Drag Torque [in-lb]                              | 1                  |
| Performance Specifications                            |                    |
| Maximum Allowable Input [hp]                          | 0.33               |
| Maximum Input Torque [in-lb]                          | 13.5               |
| Compression Loading Maximum Travel at 1000 lbs. [lbs] | 8.30               |
| Compression Loading Maximum Travel at Any Load [lbs]  | 9.38               |
| Maximum Worm Speed at Rated Load [rpm]                | 1560               |
| Travel Rate at 1750 rpm [in/min]                      | 36                 |
| Maximum Load at 1750 RPM [lb]                         | 860                |
| Starting Torque                                       | 2 x Running Torque |
| Weight                                                |                    |
| Base 0 Travel [lb]                                    | 2.5                |
| Per Inch of Travel [lb]                               | 0.20               |
| Grease [lb]                                           | 0.5                |
|                                                       |                    |