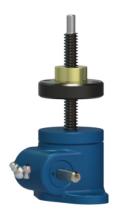

## ActionJac MJ-50-UR 5:1

Call 800-321-7800 or visit us online at www.nookindustries.com to configure and order your ActionJac MJ-50-UR 5:1 today!

| Details                                               |                    |
|-------------------------------------------------------|--------------------|
| Capacity [Ton]                                        | 0.5                |
| Gear Ratio                                            | 5:1                |
| Turns of Worm Per Inch Travel                         | 50                 |
| Torque to Raise 1 lb. [in-lb]                         | 0.0140             |
| Lifting Screw Diameter [in]                           | 0.50               |
| Screw Lead [in]                                       | 0.100              |
| Root Diameter [in]                                    | 0.359              |
| Tare Drag Torque [in-lb]                              | 1                  |
| Performance Specifications                            |                    |
| Maximum Allowable Input [hp]                          | 0.33               |
| Maximum Input Torque [in-lb]                          | 13.5               |
| Compression Loading Maximum Travel at 1000 lbs. [lbs] | 8.30               |
| Compression Loading Maximum Travel at Any Load [lbs]  | 9.38               |
| Maximum Worm Speed at Rated Load [rpm]                | 1560               |
| Travel Rate at 1750 rpm [in/min]                      | 36                 |
| Maximum Load at 1750 RPM [lb]                         | 860                |
| Starting Torque                                       | 2 x Running Torque |
| Weight                                                |                    |
| Base 0 Travel [lb]                                    | 2.5                |
| Per Inch of Travel [lb]                               | 0.20               |
| Grease [lb]                                           | 0.5                |
|                                                       |                    |