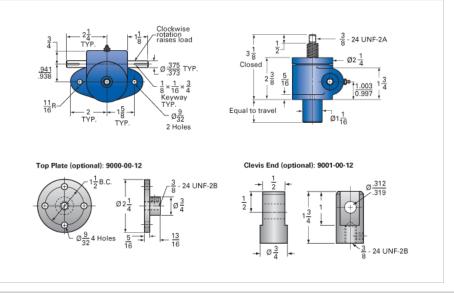

## ActionJac MJ-25-UK 5:1

Call 800-321-7800 or visit us online at www.nookindustries.com to configure and order your ActionJac MJ-25-UK 5:1 today!

| Details                                               |                    |
|-------------------------------------------------------|--------------------|
| Capacity [Ton]                                        | 0.5                |
| Gear Ratio                                            | 5:1                |
| Turns of Worm Per Inch Travel                         | 25                 |
| Torque to Raise 1 lb. [in-lb]                         | 0.0240             |
| Lifting Screw Diameter [in]                           | 0.63               |
| Screw Lead [in]                                       | 0.200              |
| Root Diameter [in]                                    | 0.377              |
| Tare Drag Torque [in-lb]                              | 1                  |
| Performance Specifications                            |                    |
| Maximum Allowable Input [hp]                          | 0.33               |
| Maximum Input Torque [in-lb]                          | 20.7               |
| Compression Loading Maximum Travel at 1000 lbs. [lbs] | 8.30               |
| Compression Loading Maximum Travel at Any Load [lbs]  | 9.38               |
| Maximum Worm Speed at Rated Load [rpm]                | 900                |
| Travel Rate at 1750 rpm [in/min]                      | 72                 |
| Maximum Load at 1750 RPM [lb]                         | 560                |
| Starting Torque                                       | 2 x Running Torque |
| Weight                                                |                    |
| Base 0 Travel [lb]                                    | 2.5                |
| Per Inch of Travel [lb]                               | 0.20               |
| Grease [lb]                                           | 0.5                |