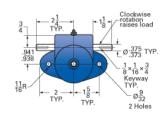

## ActionJac MJAB-100-U 20:1

Call 800-321-7800 or visit us online at www.nookindustries.com to configure and order your ActionJac MJAB-100-U 20:1 today!

Top Plate (optional): 9000-00-12

| Details                                               |                    |
|-------------------------------------------------------|--------------------|
| Capacity [Ton]                                        | 0.5                |
| Gear Ratio                                            | 20:1               |
| Turns of Worm Per Inch Travel                         | 100                |
| Torque to Raise 1 lb. [in-lb]                         | 0.0090             |
| Lifting Screw Diameter [in]                           | 0.63               |
| Screw Lead [in]                                       | 0.200              |
| Root Diameter [in]                                    | 0.377              |
| Tare Drag Torque [in-lb]                              | 1                  |
| Performance Specifications                            |                    |
| Maximum Allowable Input [hp]                          | 0.17               |
| Maximum Input Torque [in-lb]                          | 8.7                |
| Compression Loading Maximum Travel at 1000 lbs. [lbs] | 8.30               |
| Compression Loading Maximum Travel at Any Load [lbs]  | 9.38               |
| Maximum Worm Speed at Rated Load [rpm]                | 1210               |
| Travel Rate at 1750 rpm [in/min]                      | 18                 |
| Maximum Load at 1750 RPM [lb]                         | 670                |
| Starting Torque                                       | 2 x Running Torque |
| Weight                                                |                    |
| Base 0 Travel [lb]                                    | 2.5                |
| Per Inch of Travel [lb]                               | 0.20               |
| Grease [lb]                                           | 0.5                |