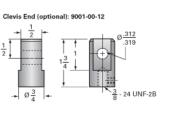

## ActionJac MJAB-100-U 20:1

Call 800-321-7800 or visit us online at www.nookindustries.com to configure and order your ActionJac MJAB-100-U 20:1 today!

Top Plate (optional): 9000-00-12

| Details                                               |                    |
|-------------------------------------------------------|--------------------|
| Capacity [Ton]                                        | 0.5                |
| Gear Ratio                                            | 20:1               |
| Turns of Worm Per Inch Travel                         | 100                |
| Torque to Raise 1 lb. [in-lb]                         | 0.0090             |
| Lifting Screw Diameter [in]                           | 0.63               |
| Screw Lead [in]                                       | 0.200              |
| Root Diameter [in]                                    | 0.377              |
| Tare Drag Torque [in-lb]                              | 1                  |
| Performance Specifications                            |                    |
| Maximum Allowable Input [hp]                          | 0.17               |
| Maximum Input Torque [in-lb]                          | 8.7                |
| Compression Loading Maximum Travel at 1000 lbs. [lbs] | 8.30               |
| Compression Loading Maximum Travel at Any Load [lbs]  | 9.38               |
| Maximum Worm Speed at Rated Load [rpm]                | 1210               |
| Travel Rate at 1750 rpm [in/min]                      | 18                 |
| Maximum Load at 1750 RPM [lb]                         | 670                |
| Starting Torque                                       | 2 x Running Torque |
| Weight                                                |                    |
| Base 0 Travel [lb]                                    | 2.5                |
| Per Inch of Travel [lb]                               | 0.20               |
| Grease [lb]                                           | 0.5                |