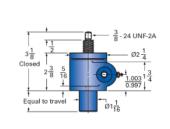

## ActionJac MJAB-100-U 20:1

Call 800-321-7800 or visit us online at www.nookindustries.com to configure and order your ActionJac MJAB-100-U 20:1 today!

Top Plate (optional): 9000-00-12

| Details                                               |                    |
|-------------------------------------------------------|--------------------|
| Capacity [Ton]                                        | 0.5                |
| Gear Ratio                                            | 20:1               |
| Turns of Worm Per Inch Travel                         | 100                |
| Torque to Raise 1 lb. [in-lb]                         | 0.0090             |
| Lifting Screw Diameter [in]                           | 0.63               |
| Screw Lead [in]                                       | 0.200              |
| Root Diameter [in]                                    | 0.377              |
| Tare Drag Torque [in-lb]                              | 1                  |
| Performance Specifications                            |                    |
| Maximum Allowable Input [hp]                          | 0.17               |
| Maximum Input Torque [in-lb]                          | 8.7                |
| Compression Loading Maximum Travel at 1000 lbs. [lbs] | 8.30               |
| Compression Loading Maximum Travel at Any Load [lbs]  | 9.38               |
| Maximum Worm Speed at Rated Load [rpm]                | 1210               |
| Travel Rate at 1750 rpm [in/min]                      | 18                 |
| Maximum Load at 1750 RPM [lb]                         | 670                |
| Starting Torque                                       | 2 x Running Torque |
| Weight                                                |                    |
| Base 0 Travel [lb]                                    | 2.5                |
| Per Inch of Travel [lb]                               | 0.20               |
| Grease [lb]                                           | 0.5                |