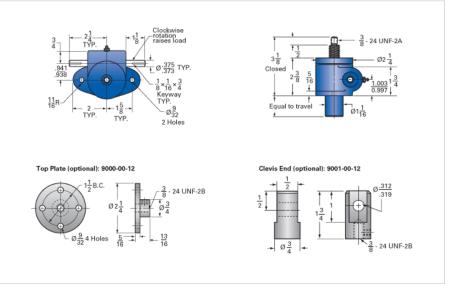

## ActionJac MJAB-50-U 5:1

Call 800-321-7800 or visit us online at www.nookindustries.com to configure and order your ActionJac MJAB-50-U 5:1 today!

| Details                                               |                    |
|-------------------------------------------------------|--------------------|
| Capacity [Ton]                                        | 0.5                |
| Gear Ratio                                            | 5:1                |
| Turns of Worm Per Inch Travel                         | 50                 |
| Torque to Raise 1 lb. [in-lb]                         | 0.0140             |
| Lifting Screw Diameter [in]                           | 0.50               |
| Screw Lead [in]                                       | 0.100              |
| Root Diameter [in]                                    | 0.359              |
| Tare Drag Torque [in-lb]                              | 1                  |
| Performance Specifications                            |                    |
| Maximum Allowable Input [hp]                          | 0.33               |
| Maximum Input Torque [in-lb]                          | 13.5               |
| Compression Loading Maximum Travel at 1000 lbs. [lbs] | 8.30               |
| Compression Loading Maximum Travel at Any Load [lbs]  | 9.38               |
| Maximum Worm Speed at Rated Load [rpm]                | 1560               |
| Travel Rate at 1750 rpm [in/min]                      | 36                 |
| Maximum Load at 1750 RPM [lb]                         | 860                |
| Starting Torque                                       | 2 x Running Torque |
| Weight                                                |                    |
| Base 0 Travel [lb]                                    | 2.5                |
| Per Inch of Travel [lb]                               | 0.20               |
| Grease [lb]                                           | 0.5                |
|                                                       |                    |