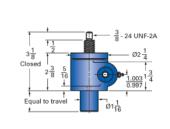

## ActionJac MJAB-40-U 5:1

Call 800-321-7800 or visit us online at www.nookindustries.com to configure and order your ActionJac MJAB-40-U 5:1 today!

 $0 = \frac{1}{2} B.C.$   $0 = \frac{1}{2} \frac{1}{2} B.C.$   $0 = \frac{1}{4} \frac{1}{16} \frac{1}{2} \frac{1}{16} \frac{1}{16$ 

Top Plate (optional): 9000-00-12

| Details                                               |                    |
|-------------------------------------------------------|--------------------|
| Capacity [Ton]                                        | 0.5                |
| Gear Ratio                                            | 5:1                |
| Turns of Worm Per Inch Travel                         | 40                 |
| Torque to Raise 1 lb. [in-lb]                         | 0.0170             |
| Lifting Screw Diameter [in]                           | 0.63               |
| Screw Lead [in]                                       | 0.125              |
| Root Diameter [in]                                    | 0.457              |
| Tare Drag Torque [in-lb]                              | 1                  |
| Performance Specifications                            |                    |
| Maximum Allowable Input [hp]                          | 0.33               |
| Maximum Input Torque [in-lb]                          | 16.7               |
| Compression Loading Maximum Travel at 1000 lbs. [lbs] | 11.88              |
| Compression Loading Maximum Travel at Any Load [lbs]  | 11.88              |
| Maximum Worm Speed at Rated Load [rpm]                | 1260               |
| Travel Rate at 1750 rpm [in/min]                      | 45                 |
| Maximum Load at 1750 RPM [lb]                         | 700                |
| Starting Torque                                       | 2 x Running Torque |
| Weight                                                |                    |
| Base 0 Travel [lb]                                    | 2.5                |
| Per Inch of Travel [lb]                               | 0.20               |
| Grease [lb]                                           | 0.5                |