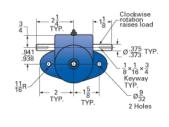

## ActionJac MJAB-40-U 5:1

Call 800-321-7800 or visit us online at www.nookindustries.com to configure and order your ActionJac MJAB-40-U 5:1 today!

 $0 = \frac{1}{2} B.C.$   $0 = \frac{1}{2} \frac{1}{2} B.C.$   $0 = \frac{1}{4} \frac{1}{16} \frac{1}{2} \frac{1}{16} \frac{1}{16$ 

Top Plate (optional): 9000-00-12

| Details                                               |                    |
|-------------------------------------------------------|--------------------|
| Capacity [Ton]                                        | 0.5                |
| Gear Ratio                                            | 5:1                |
| Turns of Worm Per Inch Travel                         | 40                 |
| Torque to Raise 1 lb. [in-lb]                         | 0.0170             |
| Lifting Screw Diameter [in]                           | 0.63               |
| Screw Lead [in]                                       | 0.125              |
| Root Diameter [in]                                    | 0.457              |
| Tare Drag Torque [in-lb]                              | 1                  |
| Performance Specifications                            |                    |
| Maximum Allowable Input [hp]                          | 0.33               |
| Maximum Input Torque [in-lb]                          | 16.7               |
| Compression Loading Maximum Travel at 1000 lbs. [lbs] | 11.88              |
| Compression Loading Maximum Travel at Any Load [lbs]  | 11.88              |
| Maximum Worm Speed at Rated Load [rpm]                | 1260               |
| Travel Rate at 1750 rpm [in/min]                      | 45                 |
| Maximum Load at 1750 RPM [lb]                         | 700                |
| Starting Torque                                       | 2 x Running Torque |
| Weight                                                |                    |
| Base 0 Travel [lb]                                    | 2.5                |
| Per Inch of Travel [lb]                               | 0.20               |
| Grease [lb]                                           | 0.5                |