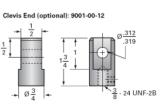

Top Plate (optional): 9000-00-12

| Details                                               |                    |
|-------------------------------------------------------|--------------------|
| Capacity [Ton]                                        | 0.5                |
| Gear Ratio                                            | 5:1                |
| Turns of Worm Per Inch Travel                         | 40                 |
| Torque to Raise 1 lb. [in-lb]                         | 0.0170             |
| Lifting Screw Diameter [in]                           | 0.63               |
| Screw Lead [in]                                       | 0.125              |
| Root Diameter [in]                                    | 0.457              |
| Tare Drag Torque [in-lb]                              | 1                  |
| Performance Specifications                            |                    |
| Maximum Allowable Input [hp]                          | 0.33               |
| Maximum Input Torque [in-lb]                          | 16.7               |
| Compression Loading Maximum Travel at 1000 lbs. [lbs] | 11.88              |
| Compression Loading Maximum Travel at Any Load [lbs]  | 11.88              |
| Maximum Worm Speed at Rated Load [rpm]                | 1260               |
| Travel Rate at 1750 rpm [in/min]                      | 45                 |
| Maximum Load at 1750 RPM [lb]                         | 700                |
| Starting Torque                                       | 2 x Running Torque |
| Weight                                                |                    |
| Base 0 Travel [lb]                                    | 2.5                |
| Per Inch of Travel [lb]                               | 0.20               |
| Grease [lb]                                           | 0.5                |