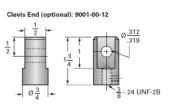

## **Product Specification Sheet**



## ActionJac MJ-20-I 5:1

Call 800-321-7800 or visit us online at www.nookindustries.com to configure and order your ActionJac MJ-20-I 5:1 today!













| Details                                               |                    |
|-------------------------------------------------------|--------------------|
| Capacity [Ton]                                        | 0.5                |
| Gear Ratio                                            | 5:1                |
| Turns of Worm Per Inch Travel                         | 20                 |
| Torque to Raise 1 lb. [in-lb]                         | 0.0190             |
| Lifting Screw Diameter [in]                           | 0.50               |
| Screw Lead [in]                                       | 0.250              |
| Root Diameter [in]                                    | 0.332              |
| Tare Drag Torque [in-lb]                              | 1                  |
| Perfor