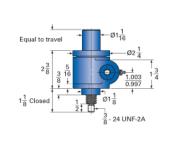

## ActionJac MJ-20-I 5:1

Call 800-321-7800 or visit us online at www.nookindustries.com to configure and order your ActionJac MJ-20-I 5:1 today!

| Details                                               |                    |
|-------------------------------------------------------|--------------------|
| Capacity [Ton]                                        | 0.5                |
| Gear Ratio                                            | 5:1                |
| Turns of Worm Per Inch Travel                         | 20                 |
| Torque to Raise 1 lb. [in-lb]                         | 0.0190             |
| Lifting Screw Diameter [in]                           | 0.50               |
| Screw Lead [in]                                       | 0.250              |
| Root Diameter [in]                                    | 0.332              |
| Tare Drag Torque [in-lb]                              | 1                  |
| Performance Specifications                            |                    |
| Maximum Allowable Input [hp]                          | 0.33               |
| Maximum Input Torque [in-lb]                          | 19.3               |
| Compression Loading Maximum Travel at 1000 lbs. [lbs] | 7.20               |
| Compression Loading Maximum Travel at Any Load [lbs]  | 8.75               |
| Maximum Worm Speed at Rated Load [rpm]                | 1090               |
| Travel Rate at 1750 rpm [in/min]                      | 90                 |
| Maximum Load at 1750 RPM [lb]                         | 600                |
| Starting Torque                                       | 2 x Running Torque |
| Weight                                                |                    |
| Base 0 Travel [lb]                                    | 2.5                |
| Per Inch of Travel [lb]                               | 0.20               |
| Grease [lb]                                           | 0.5                |