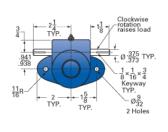

## ActionJac MJ-20-I 5:1

Call 800-321-7800 or visit us online at www.nookindustries.com to configure and order your ActionJac MJ-20-I 5:1 today!

| Details                                               |                    |
|-------------------------------------------------------|--------------------|
| Capacity [Ton]                                        | 0.5                |
| Gear Ratio                                            | 5:1                |
| Turns of Worm Per Inch Travel                         | 20                 |
| Torque to Raise 1 lb. [in-lb]                         | 0.0190             |
| Lifting Screw Diameter [in]                           | 0.50               |
| Screw Lead [in]                                       | 0.250              |
| Root Diameter [in]                                    | 0.332              |
| Tare Drag Torque [in-lb]                              | 1                  |
| Performance Specifications                            |                    |
| Maximum Allowable Input [hp]                          | 0.33               |
| Maximum Input Torque [in-lb]                          | 19.3               |
| Compression Loading Maximum Travel at 1000 lbs. [lbs] | 7.20               |
| Compression Loading Maximum Travel at Any Load [lbs]  | 8.75               |
| Maximum Worm Speed at Rated Load [rpm]                | 1090               |
| Travel Rate at 1750 rpm [in/min]                      | 90                 |
| Maximum Load at 1750 RPM [lb]                         | 600                |
| Starting Torque                                       | 2 x Running Torque |
| Weight                                                |                    |
| Base 0 Travel [lb]                                    | 2.5                |
| Per Inch of Travel [lb]                               | 0.20               |
| Grease [lb]                                           | 0.5                |