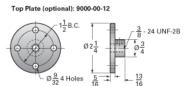

## ActionJac MJ-20-I 5:1

Call 800-321-7800 or visit us online at www.nookindustries.com to configure and order your ActionJac MJ-20-I 5:1 today!

| Details                                               |                    |
|-------------------------------------------------------|--------------------|
| Capacity [Ton]                                        | 0.5                |
| Gear Ratio                                            | 5:1                |
| Turns of Worm Per Inch Travel                         | 20                 |
| Torque to Raise 1 lb. [in-lb]                         | 0.0190             |
| Lifting Screw Diameter [in]                           | 0.50               |
| Screw Lead [in]                                       | 0.250              |
| Root Diameter [in]                                    | 0.332              |
| Tare Drag Torque [in-lb]                              | 1                  |
| Performance Specifications                            |                    |
| Maximum Allowable Input [hp]                          | 0.33               |
| Maximum Input Torque [in-lb]                          | 19.3               |
| Compression Loading Maximum Travel at 1000 lbs. [lbs] | 7.20               |
| Compression Loading Maximum Travel at Any Load [lbs]  | 8.75               |
| Maximum Worm Speed at Rated Load [rpm]                | 1090               |
| Travel Rate at 1750 rpm [in/min]                      | 90                 |
| Maximum Load at 1750 RPM [lb]                         | 600                |
| Starting Torque                                       | 2 x Running Torque |
| Weight                                                |                    |
| Base 0 Travel [lb]                                    | 2.5                |
| Per Inch of Travel [lb]                               | 0.20               |
| Grease [lb]                                           | 0.5                |