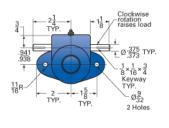

## ActionJac MJ-200-IK 20:1

Call 800-321-7800 or visit us online at www.nookindustries.com to configure and order your ActionJac MJ-200-IK 20:1 today!

| Details                                               |                    |
|-------------------------------------------------------|--------------------|
| Capacity [Ton]                                        | 0.5                |
| Gear Ratio                                            | 20:1               |
| Turns of Worm Per Inch Travel                         | 200                |
| Torque to Raise 1 lb. [in-lb]                         | 0.0070             |
| Lifting Screw Diameter [in]                           | 0.50               |
| Screw Lead [in]                                       | 0.100              |
| Root Diameter [in]                                    | 0.359              |
| Tare Drag Torque [in-lb]                              | 1                  |
| Performance Specifications                            |                    |
| Maximum Allowable Input [hp]                          | 0.17               |
| Maximum Input Torque [in-lb]                          | 5.7                |
| Compression Loading Maximum Travel at 1000 lbs. [lbs] | 8.30               |
| Compression Loading Maximum Travel at Any Load [lbs]  | 9.38               |
| Maximum Worm Speed at Rated Load [rpm]                | 1560               |
| Travel Rate at 1750 rpm [in/min]                      | 9                  |
| Maximum Load at 1750 RPM [lb]                         | 1000               |
| Starting Torque                                       | 2 x Running Torque |
| Weight                                                |                    |
| Base 0 Travel [lb]                                    | 2.5                |
| Per Inch of Travel [lb]                               | 0.20               |
| Grease [lb]                                           | 0.5                |