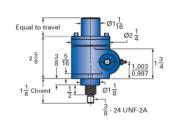

## ActionJac MJ-200-IK 20:1

Call 800-321-7800 or visit us online at www.nookindustries.com to configure and order your ActionJac MJ-200-IK 20:1 today!

| Details                                               |                    |
|-------------------------------------------------------|--------------------|
| Capacity [Ton]                                        | 0.5                |
| Gear Ratio                                            | 20:1               |
| Turns of Worm Per Inch Travel                         | 200                |
| Torque to Raise 1 lb. [in-lb]                         | 0.0070             |
| Lifting Screw Diameter [in]                           | 0.50               |
| Screw Lead [in]                                       | 0.100              |
| Root Diameter [in]                                    | 0.359              |
| Tare Drag Torque [in-lb]                              | 1                  |
| Performance Specifications                            |                    |
| Maximum Allowable Input [hp]                          | 0.17               |
| Maximum Input Torque [in-lb]                          | 5.7                |
| Compression Loading Maximum Travel at 1000 lbs. [lbs] | 8.30               |
| Compression Loading Maximum Travel at Any Load [lbs]  | 9.38               |
| Maximum Worm Speed at Rated Load [rpm]                | 1560               |
| Travel Rate at 1750 rpm [in/min]                      | 9                  |
| Maximum Load at 1750 RPM [lb]                         | 1000               |
| Starting Torque                                       | 2 x Running Torque |
| Weight                                                |                    |
| Base 0 Travel [lb]                                    | 2.5                |
| Per Inch of Travel [lb]                               | 0.20               |
| Grease [lb]                                           | 0.5                |