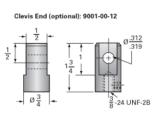

## **Product Specification Sheet**



## ActionJac MJ-200-IK 20:1

Call 800-321-7800 or visit us online at www.nookindustries.com to configure and order your ActionJac MJ-200-IK 20:1 today!















| Details                                               |                    |
|-------------------------------------------------------|--------------------|
| Capacity [Ton]                                        | 0.5                |
| Gear Ratio                                            | 20:1               |
| Turns of Worm Per Inch Travel                         | 200                |
| Torque to Raise 1 lb. [in-lb]                         | 0.0070             |
| Lifting Screw Diameter [in]                           | 0.50               |
| Screw Lead [in]                                       | 0.100              |
| Root Diameter [in]                                    | 0.359              |
| Tare Drag Torque [in-lb]                              | 1                  |
| Perfor