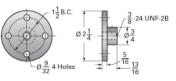

## ActionJac MJ-200-IK 20:1

Call 800-321-7800 or visit us online at www.nookindustries.com to configure and order your ActionJac MJ-200-IK 20:1 today!

| Details                                               |                    |
|-------------------------------------------------------|--------------------|
| Capacity [Ton]                                        | 0.5                |
| Gear Ratio                                            | 20:1               |
| Turns of Worm Per Inch Travel                         | 200                |
| Torque to Raise 1 lb. [in-lb]                         | 0.0070             |
| Lifting Screw Diameter [in]                           | 0.50               |
| Screw Lead [in]                                       | 0.100              |
| Root Diameter [in]                                    | 0.359              |
| Tare Drag Torque [in-lb]                              | 1                  |
| Performance Specifications                            |                    |
| Maximum Allowable Input [hp]                          | 0.17               |
| Maximum Input Torque [in-lb]                          | 5.7                |
| Compression Loading Maximum Travel at 1000 lbs. [lbs] | 8.30               |
| Compression Loading Maximum Travel at Any Load [lbs]  | 9.38               |
| Maximum Worm Speed at Rated Load [rpm]                | 1560               |
| Travel Rate at 1750 rpm [in/min]                      | 9                  |
| Maximum Load at 1750 RPM [lb]                         | 1000               |
| Starting Torque                                       | 2 x Running Torque |
| Weight                                                |                    |
| Base 0 Travel [lb]                                    | 2.5                |
| Per Inch of Travel [lb]                               | 0.20               |
| Grease [lb]                                           | 0.5                |