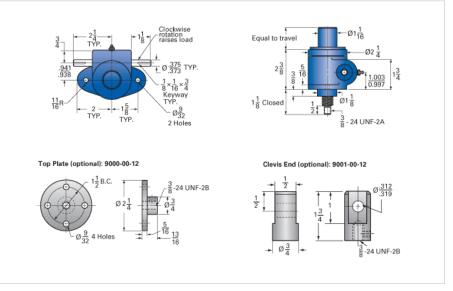

## ActionJac MJAB-200-I 20:1

Call 800-321-7800 or visit us online at www.nookindustries.com to configure and order your ActionJac MJAB-200-I 20:1 today!

| Details                                               |                    |
|-------------------------------------------------------|--------------------|
| Capacity [Ton]                                        | 0.5                |
| Gear Ratio                                            | 20:1               |
| Turns of Worm Per Inch Travel                         | 200                |
| Torque to Raise 1 lb. [in-lb]                         | 0.0060             |
| Lifting Screw Diameter [in]                           | 0.50               |
| Screw Lead [in]                                       | 0.100              |
| Root Diameter [in]                                    | 0.359              |
| Tare Drag Torque [in-lb]                              | 1                  |
| Performance Specifications                            |                    |
| Maximum Allowable Input [hp]                          | 0.17               |
| Maximum Input Torque [in-lb]                          | 5.7                |
| Compression Loading Maximum Travel at 1000 lbs. [lbs] | 8.30               |
| Compression Loading Maximum Travel at Any Load [lbs]  | 9.38               |
| Maximum Worm Speed at Rated Load [rpm]                | 1800               |
| Travel Rate at 1750 rpm [in/min]                      | 9                  |
| Maximum Load at 1750 RPM [lb]                         | 1000               |
| Starting Torque                                       | 2 x Running Torque |
| Weight                                                |                    |
| Base 0 Travel [lb]                                    | 2.5                |
| Per Inch of Travel [lb]                               | 0.20               |
| Grease [lb]                                           | 0.5                |
|                                                       |                    |