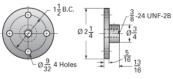

## ActionJac MJAB-160-I 20:1

Call 800-321-7800 or visit us online at www.nookindustries.com to configure and order your ActionJac MJAB-160-I 20:1 today!

| Details                                               |                    |
|-------------------------------------------------------|--------------------|
| Capacity [Ton]                                        | 0.5                |
| Gear Ratio                                            | 20:1               |
| Turns of Worm Per Inch Travel                         | 160                |
| Torque to Raise 1 lb. [in-lb]                         | 0.0070             |
| Lifting Screw Diameter [in]                           | 0.63               |
| Screw Lead [in]                                       | 0.125              |
| Root Diameter [in]                                    | 0.457              |
| Tare Drag Torque [in-lb]                              | 1                  |
| Performance Specifications                            |                    |
| Maximum Allowable Input [hp]                          | 0.17               |
| Maximum Input Torque [in-lb]                          | 7                  |
| Compression Loading Maximum Travel at 1000 lbs. [lbs] | 11.88              |
| Compression Loading Maximum Travel at Any Load [lbs]  | 11.88              |
| Maximum Worm Speed at Rated Load [rpm]                | 1500               |
| Travel Rate at 1750 rpm [in/min]                      | 11.2               |
| Maximum Load at 1750 RPM [lb]                         | 830                |
| Starting Torque                                       | 2 x Running Torque |
| Weight                                                |                    |
| Base 0 Travel [lb]                                    | 2.5                |
| Per Inch of Travel [lb]                               | 0.20               |
| Grease [lb]                                           | 0.5                |