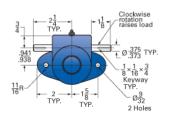

## ActionJac MJAB-160-I 20:1

Call 800-321-7800 or visit us online at www.nookindustries.com to configure and order your ActionJac MJAB-160-I 20:1 today!

| Details                                               |                    |
|-------------------------------------------------------|--------------------|
| Capacity [Ton]                                        | 0.5                |
| Gear Ratio                                            | 20:1               |
| Turns of Worm Per Inch Travel                         | 160                |
| Torque to Raise 1 lb. [in-lb]                         | 0.0070             |
| Lifting Screw Diameter [in]                           | 0.63               |
| Screw Lead [in]                                       | 0.125              |
| Root Diameter [in]                                    | 0.457              |
| Tare Drag Torque [in-lb]                              | 1                  |
| Performance Specifications                            |                    |
| Maximum Allowable Input [hp]                          | 0.17               |
| Maximum Input Torque [in-lb]                          | 7                  |
| Compression Loading Maximum Travel at 1000 lbs. [lbs] | 11.88              |
| Compression Loading Maximum Travel at Any Load [lbs]  | 11.88              |
| Maximum Worm Speed at Rated Load [rpm]                | 1500               |
| Travel Rate at 1750 rpm [in/min]                      | 11.2               |
| Maximum Load at 1750 RPM [lb]                         | 830                |
| Starting Torque                                       | 2 x Running Torque |
| Weight                                                |                    |
| Base 0 Travel [lb]                                    | 2.5                |
| Per Inch of Travel [lb]                               | 0.20               |
| Grease [lb]                                           | 0.5                |