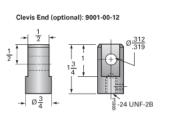

## ActionJac MJAB-160-I 20:1

Call 800-321-7800 or visit us online at www.nookindustries.com to configure and order your ActionJac MJAB-160-I 20:1 today!

| Details                                               |                    |
|-------------------------------------------------------|--------------------|
| Capacity [Ton]                                        | 0.5                |
| Gear Ratio                                            | 20:1               |
| Turns of Worm Per Inch Travel                         | 160                |
| Torque to Raise 1 lb. [in-lb]                         | 0.0070             |
| Lifting Screw Diameter [in]                           | 0.63               |
| Screw Lead [in]                                       | 0.125              |
| Root Diameter [in]                                    | 0.457              |
| Tare Drag Torque [in-lb]                              | 1                  |
| Performance Specifications                            |                    |
| Maximum Allowable Input [hp]                          | 0.17               |
| Maximum Input Torque [in-lb]                          | 7                  |
| Compression Loading Maximum Travel at 1000 lbs. [lbs] | 11.88              |
| Compression Loading Maximum Travel at Any Load [lbs]  | 11.88              |
| Maximum Worm Speed at Rated Load [rpm]                | 1500               |
| Travel Rate at 1750 rpm [in/min]                      | 11.2               |
| Maximum Load at 1750 RPM [lb]                         | 830                |
| Starting Torque                                       | 2 x Running Torque |
| Weight                                                |                    |
| Base 0 Travel [lb]                                    | 2.5                |
| Per Inch of Travel [lb]                               | 0.20               |
| Grease [lb]                                           | 0.5                |