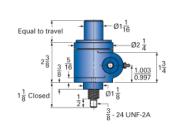

## ActionJac MJAB-160-I 20:1

Call 800-321-7800 or visit us online at www.nookindustries.com to configure and order your ActionJac MJAB-160-I 20:1 today!

| Details                                               |                    |
|-------------------------------------------------------|--------------------|
| Capacity [Ton]                                        | 0.5                |
| Gear Ratio                                            | 20:1               |
| Turns of Worm Per Inch Travel                         | 160                |
| Torque to Raise 1 lb. [in-lb]                         | 0.0070             |
| Lifting Screw Diameter [in]                           | 0.63               |
| Screw Lead [in]                                       | 0.125              |
| Root Diameter [in]                                    | 0.457              |
| Tare Drag Torque [in-lb]                              | 1                  |
| Performance Specifications                            |                    |
| Maximum Allowable Input [hp]                          | 0.17               |
| Maximum Input Torque [in-lb]                          | 7                  |
| Compression Loading Maximum Travel at 1000 lbs. [lbs] | 11.88              |
| Compression Loading Maximum Travel at Any Load [lbs]  | 11.88              |
| Maximum Worm Speed at Rated Load [rpm]                | 1500               |
| Travel Rate at 1750 rpm [in/min]                      | 11.2               |
| Maximum Load at 1750 RPM [lb]                         | 830                |
| Starting Torque                                       | 2 x Running Torque |
| Weight                                                |                    |
| Base 0 Travel [lb]                                    | 2.5                |
| Per Inch of Travel [lb]                               | 0.20               |
| Grease [lb]                                           | 0.5                |