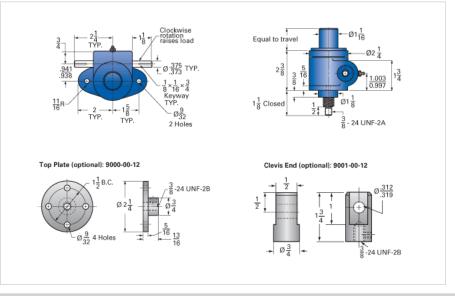

## ActionJac MJAB-80-I 20:1

Call 800-321-7800 or visit us online at www.nookindustries.com to configure and order your ActionJac MJAB-80-I 20:1 today!

| Details                                               |                    |
|-------------------------------------------------------|--------------------|
| Capacity [Ton]                                        | 0.5                |
| Gear Ratio                                            | 20:1               |
| Turns of Worm Per Inch Travel                         | 80                 |
| Torque to Raise 1 lb. [in-lb]                         | 0.0080             |
| Lifting Screw Diameter [in]                           | 0.50               |
| Screw Lead [in]                                       | 0.250              |
| Root Diameter [in]                                    | 0.332              |
| Tare Drag Torque [in-lb]                              | 1                  |
| Performance Specifications                            |                    |
| Maximum Allowable Input [hp]                          | 0.17               |
| Maximum Input Torque [in-lb]                          | 8                  |
| Compression Loading Maximum Travel at 1000 lbs. [lbs] | 7.20               |
| Compression Loading Maximum Travel at Any Load [lbs]  | 8.75               |
| Maximum Worm Speed at Rated Load [rpm]                | 1310               |
| Travel Rate at 1750 rpm [in/min]                      | 22.5               |
| Maximum Load at 1750 RPM [lb]                         | 720                |
| Starting Torque                                       | 2 x Running Torque |
| Weight                                                |                    |
| Base 0 Travel [lb]                                    | 2.5                |
| Per Inch of Travel [lb]                               | 0.20               |
| Grease [lb]                                           | 0.5                |
|                                                       |                    |