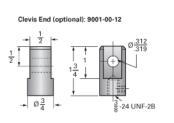

## ActionJac MJAB-50-I 5:1

Call 800-321-7800 or visit us online at www.nookindustries.com to configure and order your ActionJac MJAB-50-I 5:1 today!

Top Plate (optional): 9000-00-12

| Details                                               |                    |
|-------------------------------------------------------|--------------------|
| Capacity [Ton]                                        | 0.5                |
| Gear Ratio                                            | 5:1                |
| Turns of Worm Per Inch Travel                         | 50                 |
| Torque to Raise 1 lb. [in-lb]                         | 0.0140             |
| Lifting Screw Diameter [in]                           | 0.50               |
| Screw Lead [in]                                       | 0.100              |
| Root Diameter [in]                                    | 0.359              |
| Tare Drag Torque [in-lb]                              | 1                  |
| Performance Specifications                            |                    |
| Maximum Allowable Input [hp]                          | 0.33               |
| Maximum Input Torque [in-lb]                          | 13.5               |
| Compression Loading Maximum Travel at 1000 lbs. [lbs] | 8.30               |
| Compression Loading Maximum Travel at Any Load [lbs]  | 9.38               |
| Maximum Worm Speed at Rated Load [rpm]                | 1560               |
| Travel Rate at 1750 rpm [in/min]                      | 36                 |
| Maximum Load at 1750 RPM [lb]                         | 860                |
| Starting Torque                                       | 2 x Running Torque |
| Weight                                                |                    |
| Base 0 Travel [lb]                                    | 2.5                |
| Per Inch of Travel [lb]                               | 0.20               |
| Grease [lb]                                           | 0.5                |