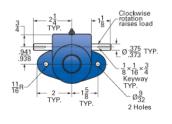

## ActionJac MJAB-50-I 5:1

Call 800-321-7800 or visit us online at www.nookindustries.com to configure and order your ActionJac MJAB-50-I 5:1 today!

Top Plate (optional): 9000-00-12

| Details                                               |                    |
|-------------------------------------------------------|--------------------|
| Capacity [Ton]                                        | 0.5                |
| Gear Ratio                                            | 5:1                |
| Turns of Worm Per Inch Travel                         | 50                 |
| Torque to Raise 1 lb. [in-lb]                         | 0.0140             |
| Lifting Screw Diameter [in]                           | 0.50               |
| Screw Lead [in]                                       | 0.100              |
| Root Diameter [in]                                    | 0.359              |
| Tare Drag Torque [in-lb]                              | 1                  |
| Performance Specifications                            |                    |
| Maximum Allowable Input [hp]                          | 0.33               |
| Maximum Input Torque [in-lb]                          | 13.5               |
| Compression Loading Maximum Travel at 1000 lbs. [lbs] | 8.30               |
| Compression Loading Maximum Travel at Any Load [lbs]  | 9.38               |
| Maximum Worm Speed at Rated Load [rpm]                | 1560               |
| Travel Rate at 1750 rpm [in/min]                      | 36                 |
| Maximum Load at 1750 RPM [lb]                         | 860                |
| Starting Torque                                       | 2 x Running Torque |
| Weight                                                |                    |
| Base 0 Travel [lb]                                    | 2.5                |
| Per Inch of Travel [lb]                               | 0.20               |
| Grease [lb]                                           | 0.5                |