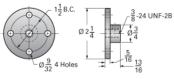

## ActionJac MJAB-50-I 5:1

Call 800-321-7800 or visit us online at www.nookindustries.com to configure and order your ActionJac MJAB-50-I 5:1 today!

Top Plate (optional): 9000-00-12

| Details                                               |                    |
|-------------------------------------------------------|--------------------|
| Capacity [Ton]                                        | 0.5                |
| Gear Ratio                                            | 5:1                |
| Turns of Worm Per Inch Travel                         | 50                 |
| Torque to Raise 1 lb. [in-lb]                         | 0.0140             |
| Lifting Screw Diameter [in]                           | 0.50               |
| Screw Lead [in]                                       | 0.100              |
| Root Diameter [in]                                    | 0.359              |
| Tare Drag Torque [in-lb]                              | 1                  |
| Performance Specifications                            |                    |
| Maximum Allowable Input [hp]                          | 0.33               |
| Maximum Input Torque [in-lb]                          | 13.5               |
| Compression Loading Maximum Travel at 1000 lbs. [lbs] | 8.30               |
| Compression Loading Maximum Travel at Any Load [lbs]  | 9.38               |
| Maximum Worm Speed at Rated Load [rpm]                | 1560               |
| Travel Rate at 1750 rpm [in/min]                      | 36                 |
| Maximum Load at 1750 RPM [lb]                         | 860                |
| Starting Torque                                       | 2 x Running Torque |
| Weight                                                |                    |
| Base 0 Travel [lb]                                    | 2.5                |
| Per Inch of Travel [lb]                               | 0.20               |
| Grease [lb]                                           | 0.5                |