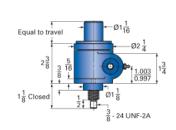

## ActionJac MJAB-50-I 5:1

Call 800-321-7800 or visit us online at www.nookindustries.com to configure and order your ActionJac MJAB-50-I 5:1 today!

Top Plate (optional): 9000-00-12

| Details                                               |                    |
|-------------------------------------------------------|--------------------|
| Capacity [Ton]                                        | 0.5                |
| Gear Ratio                                            | 5:1                |
| Turns of Worm Per Inch Travel                         | 50                 |
| Torque to Raise 1 lb. [in-lb]                         | 0.0140             |
| Lifting Screw Diameter [in]                           | 0.50               |
| Screw Lead [in]                                       | 0.100              |
| Root Diameter [in]                                    | 0.359              |
| Tare Drag Torque [in-lb]                              | 1                  |
| Performance Specifications                            |                    |
| Maximum Allowable Input [hp]                          | 0.33               |
| Maximum Input Torque [in-lb]                          | 13.5               |
| Compression Loading Maximum Travel at 1000 lbs. [lbs] | 8.30               |
| Compression Loading Maximum Travel at Any Load [lbs]  | 9.38               |
| Maximum Worm Speed at Rated Load [rpm]                | 1560               |
| Travel Rate at 1750 rpm [in/min]                      | 36                 |
| Maximum Load at 1750 RPM [lb]                         | 860                |
| Starting Torque                                       | 2 x Running Torque |
| Weight                                                |                    |
| Base 0 Travel [lb]                                    | 2.5                |
| Per Inch of Travel [lb]                               | 0.20               |
| Grease [lb]                                           | 0.5                |