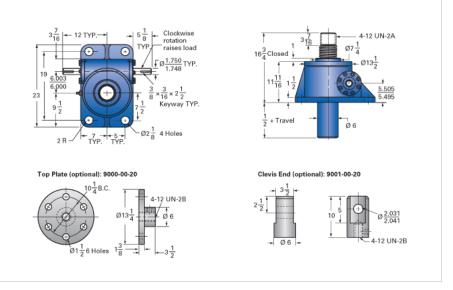

## ActionJac 75-MSJ-U 32:1

Call 800-321-7800 or visit us online at www.nookindustries.com to configure and order your ActionJac 75-MSJ-U 32:1 today!

| Details                                |                    |
|----------------------------------------|--------------------|
| Capacity [Ton]                         | 75                 |
| Gear Ratio                             | 32:1               |
| Turns of Worm per Inch Travel          | 48                 |
| Torque to Raise 1 lb. [in-lb]          | 0.0252             |
| Lifting Screw Diameter [in]            | 5.00               |
| Screw Lead [in]                        | 0.667              |
| Root Diameter [in]                     | 4.286              |
| Tare Drag Torque [in-lb]               | 155                |
| Performance Specifications             |                    |
| Maximum Allowable Input [hp]           | 9.00               |
| Maximum Input Torque [in-lb]           | 3780               |
| Maximum Worm Speed at Rated Load [rpm] | 150                |
| Maximum Load at 1750 RPM [lb]          | 12862              |
| Starting Torque                        | 2 x Running Torque |
| Weight                                 |                    |
| Base 0 Travel [lb]                     | 310                |
| Per Inch of Travel [lb]                | 6.50               |
| Grease [lb]                            | 9.0                |