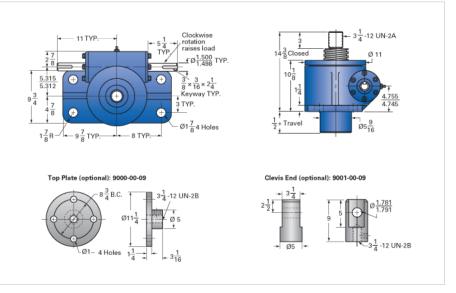

## ActionJac 50-MSJ-U 10 2/3:1

Call 800-321-7800 or visit us online at www.nookindustries.com to configure and order your ActionJac 50-MSJ-U 10 2/3:1 today!

| Details                                |                    |
|----------------------------------------|--------------------|
| Capacity [Ton]                         | 50                 |
| Gear Ratio                             | 10 2/3:1           |
| Turns of Worm per Inch Travel          | 16                 |
| Torque to Raise 1 lb. [in-lb]          | 0.0555             |
| Lifting Screw Diameter [in]            | 4.50               |
| Screw Lead [in]                        | 0.667              |
| Root Diameter [in]                     | 3.782              |
| Tare Drag Torque [in-lb]               | 100                |
| Performance Specifications             |                    |
| Maximum Allowable Input [hp]           | 16.00              |
| Maximum Input Torque [in-lb]           | 5555               |
| Maximum Worm Speed at Rated Load [rpm] | 181                |
| Maximum Load at 1750 RPM [lb]          | 10382              |
| Starting Torque                        | 2 x Running Torque |
| Weight                                 |                    |
| Base 0 Travel [lb]                     | 280                |
| Per Inch of Travel [lb]                | 5.00               |
| Grease [lb]                            | 5.8                |
|                                        |                    |