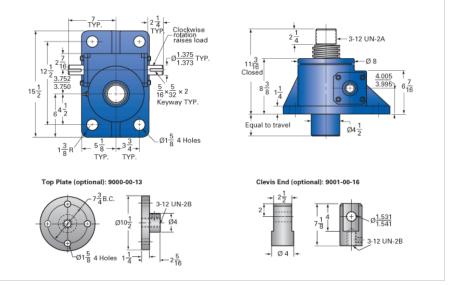

## ActionJac 35-MSJ-U 10 2/3:1

Call 800-321-7800 or visit us online at www.nookindustries.com to configure and order your ActionJac 35-MSJ-U 10 2/3:1 today!

| Details                                |                    |
|----------------------------------------|--------------------|
| Capacity [Ton]                         | 35                 |
| Gear Ratio                             | 10 2/3:1           |
| Turns of Worm per Inch Travel          | 16                 |
| Torque to Raise 1 lb. [in-lb]          | 0.0493             |
| Lifting Screw Diameter [in]            | 3.75               |
| Screw Lead [in]                        | 0.667              |
| Root Diameter [in]                     | 3.009              |
| Tare Drag Torque [in-lb]               | 50                 |
| Performance Specifications             |                    |
| Maximum Allowable Input [hp]           | 11.00              |
| Maximum Input Torque [in-lb]           | 3450               |
| Maximum Worm Speed at Rated Load [rpm] | 200                |
| Maximum Load at 1750 RPM [lb]          | 8035               |
| Starting Torque                        | 2 x Running Torque |
| Weight                                 |                    |
| Base 0 Travel [lb]                     | 145                |
| Per Inch of Travel [lb]                | 3.40               |
| Grease [lb]                            | 3.5                |
|                                        |                    |