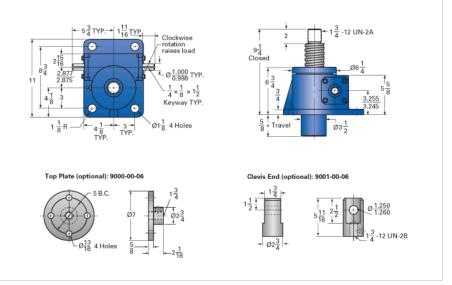

## ActionJac 20-MSJ-U 24:1

Call 800-321-7800 or visit us online at www.nookindustries.com to configure and order your ActionJac 20-MSJ-U 24:1 today!

| Details                                |                    |
|----------------------------------------|--------------------|
| Capacity [Ton]                         | 20                 |
| Gear Ratio                             | 24:1               |
| Turns of Worm per Inch Travel          | 48                 |
| Torque to Raise 1 lb. [in-lb]          | 0.0218             |
| Lifting Screw Diameter [in]            | 2.50               |
| Screw Lead [in]                        | 0.500              |
| Root Diameter [in]                     | 1.908              |
| Tare Drag Torque [in-lb]               | 40                 |
| Performance Specifications             |                    |
| Maximum Allowable Input [hp]           | 2.50               |
| Maximum Input Torque [in-lb]           | 873                |
| Maximum Worm Speed at Rated Load [rpm] | 180                |
| Maximum Load at 1750 RPM [lb]          | 4130               |
| Starting Torque                        | 2 x Running Torque |
| Weight                                 |                    |
| Base 0 Travel [lb]                     | 80                 |
| Per Inch of Travel [lb]                | 1.80               |
| Grease [lb]                            | 2.3                |