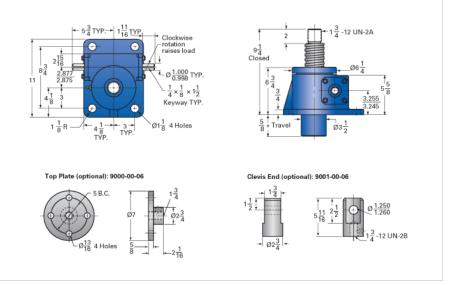

## ActionJac 20-MSJ-U 8:1

Call 800-321-7800 or visit us online at www.nookindustries.com to configure and order your ActionJac 20-MSJ-U 8:1 today!

| Details                                |                    |
|----------------------------------------|--------------------|
| Capacity [Ton]                         | 20                 |
| Gear Ratio                             | 8:1                |
| Turns of Worm per Inch Travel          | 16                 |
| Torque to Raise 1 lb. [in-lb]          | 0.0435             |
| Lifting Screw Diameter [in]            | 2.50               |
| Screw Lead [in]                        | 0.500              |
| Root Diameter [in]                     | 1.908              |
| Tare Drag Torque [in-lb]               | 40                 |
| Performance Specifications             |                    |
| Maximum Allowable Input [hp]           | 7.50               |
| Maximum Input Torque [in-lb]           | 1740               |
| Maximum Worm Speed at Rated Load [rpm] | 272                |
| Maximum Load at 1750 RPM [lb]          | 6209               |
| Starting Torque                        | 2 x Running Torque |
| Weight                                 |                    |
| Base 0 Travel [lb]                     | 80                 |
| Per Inch of Travel [lb]                | 1.80               |
| Grease [lb]                            | 2.3                |