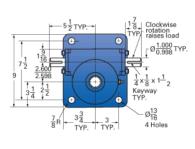

## **Product Specification Sheet**

## ActionJac 15-MSJ-U 8:1

## Call 800-321-7800 or visit us online at www.nookindustries.com to configure and order your ActionJac 15-MSJ-U 8:1 today!













| Details                                |                    |
|----------------------------------------|--------------------|
| Capacity [Ton]                         | 15                 |
| Gear Ratio                             | 8:1                |
| Turns of Worm per Inch Travel          | 16                 |
| Torque to Raise 1 lb. [in-lb]          | 0.0407             |
| Lifting Screw Diameter [in]            | 2.25               |
| Screw Lead [in]                        | 0.500              |
| Root Diameter [in]                     | 1.684              |
| Tare Drag Torque [in-lb]               | 20                 |
| Performance Specifications             |                    |
| Maximum Allowable Input [hp]           | 5.00               |
| Maximum Input Torque