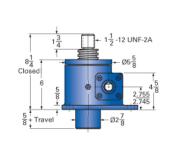

## **Product Specification Sheet**

## ActionJac 15-MSJ-U 8:1

## Call 800-321-7800 or visit us online at www.nookindustries.com to configure and order your ActionJac 15-MSJ-U 8:1 today!













| Details                                |                    |
|----------------------------------------|--------------------|
| Capacity [Ton]                         | 15                 |
| Gear Ratio                             | 8:1                |
| Turns of Worm per Inch Travel          | 16                 |
| Torque to Raise 1 lb. [in-lb]          | 0.0407             |
| Lifting Screw Diameter [in]            | 2.25               |
| Screw Lead [in]                        | 0.500              |
| Root Diameter [in]                     | 1.684              |
| Tare Drag Torque [in-lb]               | 20                 |
| Performance Specifications             |                    |
| Maximum Allowable Input [hp]           | 5.00               |
| Maximum Input Torque [