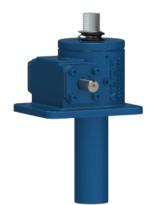

## **Product Specification Sheet**

## ActionJac 15-MSJ-U 8:1

## Call 800-321-7800 or visit us online at www.nookindustries.com to configure and order your ActionJac 15-MSJ-U 8:1 today!













| Details                                |                    |
|----------------------------------------|--------------------|
| Capacity [Ton]                         | 15                 |
| Gear Ratio                             | 8:1                |
| Turns of Worm per Inch Travel          | 16                 |
| Torque to Raise 1 lb. [in-lb]          | 0.0407             |
| Lifting Screw Diameter [in]            | 2.25               |
| Screw Lead [in]                        | 0.500              |
| Root Diameter [in]                     | 1.684              |
| Tare Drag Torque [in-lb]               | 20                 |
| Performance Specifications             |                    |
| Maximum Allowable Input [hp]           | 5.00               |
| Maximum Input Torque [in