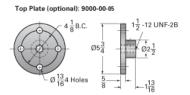

## **Product Specification Sheet**

## ActionJac 15-MSJ-U 8:1

## Call 800-321-7800 or visit us online at www.nookindustries.com to configure and order your ActionJac 15-MSJ-U 8:1 today!













| Details                                |                    |
|----------------------------------------|--------------------|
| Capacity [Ton]                         | 15                 |
| Gear Ratio                             | 8:1                |
| Turns of Worm per Inch Travel          | 16                 |
| Torque to Raise 1 lb. [in-lb]          | 0.0407             |
| Lifting Screw Diameter [in]            | 2.25               |
| Screw Lead [in]                        | 0.500              |
| Root Diameter [in]                     | 1.684              |
| Tare Drag Torque [in-lb]               | 20                 |
| Performance Specifications             |                    |
| Maximum Allowable Input [hp]           | 5.00               |
| Maximum Input Torque [in-l