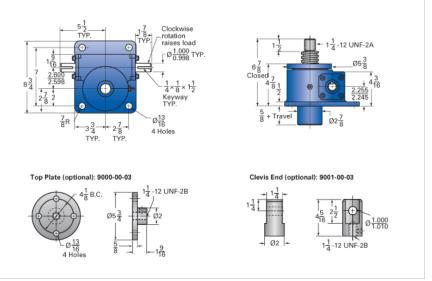

## ActionJac 10-MSJ-U 24:1

Call 800-321-7800 or visit us online at www.nookindustries.com to configure and order your ActionJac 10-MSJ-U 24:1 today!

| Details                                |                    |
|----------------------------------------|--------------------|
| Capacity [Ton]                         | 10                 |
| Gear Ratio                             | 24:1               |
| Turns of Worm per Inch Travel          | 48                 |
| Torque to Raise 1 lb. [in-lb]          | 0.0192             |
| Lifting Screw Diameter [in]            | 2.00               |
| Screw Lead [in]                        | 0.500              |
| Root Diameter [in]                     | 1.410              |
| Tare Drag Torque [in-lb]               | 20                 |
| Performance Specifications             |                    |
| Maximum Allowable Input [hp]           | 1.50               |
| Maximum Input Torque [in-lb]           | 384                |
| Maximum Worm Speed at Rated Load [rpm] | 246                |
| Maximum Load at 1750 RPM [lb]          | 2813               |
| Starting Torque                        | 2 x Running Torque |
| Weight                                 |                    |
| Base 0 Travel [lb]                     | 45                 |
| Per Inch of Travel [lb]                | 1.20               |
| Grease [lb]                            | 1.5                |