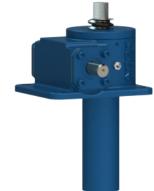

## ActionJac 10-MSJ-U 24:1

Call 800-321-7800 or visit us online at www.nookindustries.com to configure and order your ActionJac 10-MSJ-U 24:1 today!

| Details                                |                    |
|----------------------------------------|--------------------|
| Capacity [Ton]                         | 10                 |
| Gear Ratio                             | 24:1               |
| Turns of Worm per Inch Travel          | 48                 |
| Torque to Raise 1 lb. [in-lb]          | 0.0192             |
| Lifting Screw Diameter [in]            | 2.00               |
| Screw Lead [in]                        | 0.500              |
| Root Diameter [in]                     | 1.410              |
| Tare Drag Torque [in-lb]               | 20                 |
| Performance Specifications             |                    |
| Maximum Allowable Input [hp]           | 1.50               |
| Maximum Input Torque [in-lb]           | 384                |
| Maximum Worm Speed at Rated Load [rpm] | 246                |
| Maximum Load at 1750 RPM [lb]          | 2813               |
| Starting Torque                        | 2 x Running Torque |
| Weight                                 |                    |
| Base 0 Travel [lb]                     | 45                 |
| Per Inch of Travel [lb]                | 1.20               |
| Grease [lb]                            | 1.5                |