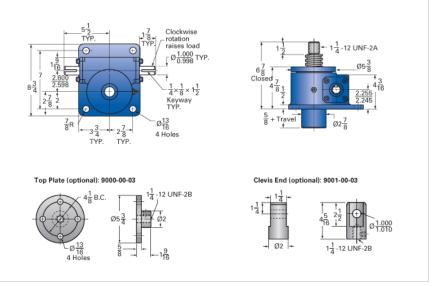

## ActionJac 10-MSJ-U 8:1

Call 800-321-7800 or visit us online at www.nookindustries.com to configure and order your ActionJac 10-MSJ-U 8:1 today!

| Details                                |                    |
|----------------------------------------|--------------------|
| Capacity [Ton]                         | 10                 |
| Gear Ratio                             | 8:1                |
| Turns of Worm per Inch Travel          | 16                 |
| Torque to Raise 1 lb. [in-lb]          | 0.0377             |
| Lifting Screw Diameter [in]            | 2.00               |
| Screw Lead [in]                        | 0.500              |
| Root Diameter [in]                     | 1.410              |
| Tare Drag Torque [in-lb]               | 20                 |
| Performance Specifications             |                    |
| Maximum Allowable Input [hp]           | 5.00               |
| Maximum Input Torque [in-lb]           | 753                |
| Maximum Worm Speed at Rated Load [rpm] | 418                |
| Maximum Load at 1750 RPM [lb]          | 4776               |
| Starting Torque                        | 2 x Running Torque |
| Weight                                 |                    |
| Base 0 Travel [lb]                     | 45                 |
| Per Inch of Travel [lb]                | 1.20               |
| Grease [lb]                            | 1.5                |