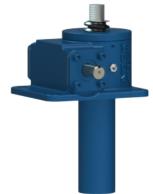

## ActionJac 10-MSJ-U 8:1

Call 800-321-7800 or visit us online at www.nookindustries.com to configure and order your ActionJac 10-MSJ-U 8:1 today!

| Details                                |                    |
|----------------------------------------|--------------------|
| Capacity [Ton]                         | 10                 |
| Gear Ratio                             | 8:1                |
| Turns of Worm per Inch Travel          | 16                 |
| Torque to Raise 1 lb. [in-lb]          | 0.0377             |
| Lifting Screw Diameter [in]            | 2.00               |
| Screw Lead [in]                        | 0.500              |
| Root Diameter [in]                     | 1.410              |
| Tare Drag Torque [in-lb]               | 20                 |
| Performance Specifications             |                    |
| Maximum Allowable Input [hp]           | 5.00               |
| Maximum Input Torque [in-lb]           | 753                |
| Maximum Worm Speed at Rated Load [rpm] | 418                |
| Maximum Load at 1750 RPM [lb]          | 4776               |
| Starting Torque                        | 2 x Running Torque |
| Weight                                 |                    |
| Base 0 Travel [lb]                     | 45                 |
| Per Inch of Travel [lb]                | 1.20               |
| Grease [lb]                            | 1.5                |