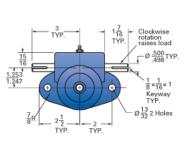

## ActionJac 1-MSJ-U 5:1

Call 800-321-7800 or visit us online at www.nookindustries.com to configure and order your ActionJac 1-MSJ-U 5:1 today!

→ Ø1 1/4 |→

12-13 UNC-2B

| Details                                |                    |
|----------------------------------------|--------------------|
| Capacity [Ton]                         | 1                  |
| Gear Ratio                             | 5:1                |
| Turns of Worm per Inch Travel          | 25                 |
| Torque to Raise 1 lb. [in-lb]          | 0.0225             |
| Lifting Screw Diameter [in]            | 0.75               |
| Screw Lead [in]                        | 0.200              |
| Root Diameter [in]                     | 0.502              |
| Tare Drag Torque [in-lb]               | 3                  |
| Performance Specifications             |                    |
| Maximum Allowable Input [hp]           | 0.50               |
| Maximum Input Torque [in-lb]           | 45                 |
| Maximum Worm Speed at Rated Load [rpm] | 700                |
| Maximum Load at 1750 RPM [lb]          | 800                |
| Starting Torque                        | 2 x Running Torque |
| Weight                                 |                    |
| Base 0 Travel [lb]                     | 5.5                |
| Per Inch of Travel [lb]                | 0.30               |
| Grease [lb]                            | 0.5                |