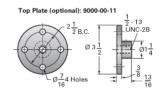

## ActionJac 1-MSJ-U 5:1

Call 800-321-7800 or visit us online at www.nookindustries.com to configure and order your ActionJac 1-MSJ-U 5:1 today!

→ Ø1 1/4 |→

12-13 UNC-2B

| Details                                |                    |
|----------------------------------------|--------------------|
| Capacity [Ton]                         | 1                  |
| Gear Ratio                             | 5:1                |
| Turns of Worm per Inch Travel          | 25                 |
| Torque to Raise 1 lb. [in-lb]          | 0.0225             |
| Lifting Screw Diameter [in]            | 0.75               |
| Screw Lead [in]                        | 0.200              |
| Root Diameter [in]                     | 0.502              |
| Tare Drag Torque [in-lb]               | 3                  |
| Performance Specifications             |                    |
| Maximum Allowable Input [hp]           | 0.50               |
| Maximum Input Torque [in-lb]           | 45                 |
| Maximum Worm Speed at Rated Load [rpm] | 700                |
| Maximum Load at 1750 RPM [lb]          | 800                |
| Starting Torque                        | 2 x Running Torque |
| Weight                                 |                    |
| Base 0 Travel [lb]                     | 5.5                |
| Per Inch of Travel [lb]                | 0.30               |
| Grease [lb]                            | 0.5                |