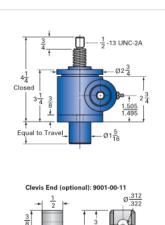

## ActionJac 1-MSJ-U 5:1

Call 800-321-7800 or visit us online at www.nookindustries.com to configure and order your ActionJac 1-MSJ-U 5:1 today!

→ Ø1 1/4 |→

12-13 UNC-2B

| Details                                |                    |
|----------------------------------------|--------------------|
| Capacity [Ton]                         | 1                  |
| Gear Ratio                             | 5:1                |
| Turns of Worm per Inch Travel          | 25                 |
| Torque to Raise 1 lb. [in-lb]          | 0.0225             |
| Lifting Screw Diameter [in]            | 0.75               |
| Screw Lead [in]                        | 0.200              |
| Root Diameter [in]                     | 0.502              |
| Tare Drag Torque [in-lb]               | 3                  |
| Performance Specifications             |                    |
| Maximum Allowable Input [hp]           | 0.50               |
| Maximum Input Torque [in-lb]           | 45                 |
| Maximum Worm Speed at Rated Load [rpm] | 700                |
| Maximum Load at 1750 RPM [lb]          | 800                |
| Starting Torque                        | 2 x Running Torque |
| Weight                                 |                    |
| Base 0 Travel [lb]                     | 5.5                |
| Per Inch of Travel [lb]                | 0.30               |
| Grease [lb]                            | 0.5                |