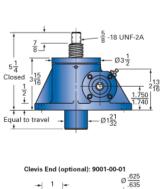

## ActionJac 2R-MSJ-U 24:1

Call 800-321-7800 or visit us online at www.nookindustries.com to configure and order your ActionJac 2R-MSJ-U 24:1 today!

. ..

| Details                                |                    |
|----------------------------------------|--------------------|
| Capacity [Ton]                         | 2                  |
| Gear Ratio                             | 24:1               |
| Turns of Worm per Inch Travel          | 96                 |
| Torque to Raise 1 lb. [in-lb]          | 0.0105             |
| Lifting Screw Diameter [in]            | 1.00               |
| Screw Lead [in]                        | 0.250              |
| Root Diameter [in]                     | 0.698              |
| Tare Drag Torque [in-lb]               | 4                  |
| Performance Specifications             |                    |
| Maximum Allowable Input [hp]           | 0.50               |
| Maximum Input Torque [in-lb]           | 42                 |
| Maximum Worm Speed at Rated Load [rpm] | 750                |
| Maximum Load at 1750 RPM [lb]          | 1715               |
| Starting Torque                        | 2 x Running Torque |
| Weight                                 |                    |
| Base 0 Travel [lb]                     | 15                 |
| Per Inch of Travel [lb]                | 0.45               |
| Grease [lb]                            | 0.5                |
|                                        |                    |