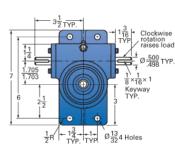

## ActionJac 2R-MSJ-U 24:1

Call 800-321-7800 or visit us online at www.nookindustries.com to configure and order your ActionJac 2R-MSJ-U 24:1 today!

. ..

| Details                                |                    |
|----------------------------------------|--------------------|
| Capacity [Ton]                         | 2                  |
| Gear Ratio                             | 24:1               |
| Turns of Worm per Inch Travel          | 96                 |
| Torque to Raise 1 lb. [in-lb]          | 0.0105             |
| Lifting Screw Diameter [in]            | 1.00               |
| Screw Lead [in]                        | 0.250              |
| Root Diameter [in]                     | 0.698              |
| Tare Drag Torque [in-lb]               | 4                  |
| Performance Specifications             |                    |
| Maximum Allowable Input [hp]           | 0.50               |
| Maximum Input Torque [in-lb]           | 42                 |
| Maximum Worm Speed at Rated Load [rpm] | 750                |
| Maximum Load at 1750 RPM [lb]          | 1715               |
| Starting Torque                        | 2 x Running Torque |
| Weight                                 |                    |
| Base 0 Travel [lb]                     | 15                 |
| Per Inch of Travel [lb]                | 0.45               |
| Grease [lb]                            | 0.5                |
|                                        |                    |