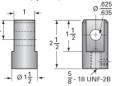

## ActionJac 2R-MSJ-U 24:1

Call 800-321-7800 or visit us online at www.nookindustries.com to configure and order your ActionJac 2R-MSJ-U 24:1 today!

. ..

| Details                                |                    |
|----------------------------------------|--------------------|
| Capacity [Ton]                         | 2                  |
| Gear Ratio                             | 24:1               |
| Turns of Worm per Inch Travel          | 96                 |
| Torque to Raise 1 lb. [in-lb]          | 0.0105             |
| Lifting Screw Diameter [in]            | 1.00               |
| Screw Lead [in]                        | 0.250              |
| Root Diameter [in]                     | 0.698              |
| Tare Drag Torque [in-lb]               | 4                  |
| Performance Specifications             |                    |
| Maximum Allowable Input [hp]           | 0.50               |
| Maximum Input Torque [in-lb]           | 42                 |
| Maximum Worm Speed at Rated Load [rpm] | 750                |
| Maximum Load at 1750 RPM [lb]          | 1715               |
| Starting Torque                        | 2 x Running Torque |
| Weight                                 |                    |
| Base 0 Travel [lb]                     | 15                 |
| Per Inch of Travel [lb]                | 0.45               |
| Grease [lb]                            | 0.5                |
|                                        |                    |