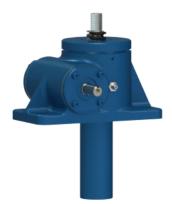

## **Product Specification Sheet**

## ActionJac 2R-MSJ-U 24:1

Call 800-321-7800 or visit us online at www.nookindustries.com to configure and order your ActionJac 2R-MSJ-U 24:1 today!

. ..

| Details                                |                    |
|----------------------------------------|--------------------|
| Capacity [Ton]                         | 2                  |
| Gear Ratio                             | 24:1               |
| Turns of Worm per Inch Travel          | 96                 |
| Torque to Raise 1 lb. [in-lb]          | 0.0105             |
| Lifting Screw Diameter [in]            | 1.00               |
| Screw Lead [in]                        | 0.250              |
| Root Diameter [in]                     | 0.698              |
| Tare Drag Torque [in-lb]               | 4                  |
| Performance Specifications             |                    |
| Maximum Allowable Input [hp]           | 0.50               |
| Maximum Input Torque [in-lb]           | 42                 |
| Maximum Worm Speed at Rated Load [rpm] | 750                |
| Maximum Load at 1750 RPM [lb]          | 1715               |
| Starting Torque                        | 2 x Running Torque |
| Weight                                 |                    |
| Base 0 Travel [lb]                     | 15                 |
| Per Inch of Travel [lb]                | 0.45               |
| Grease [lb]                            | 0.5                |
|                                        |                    |