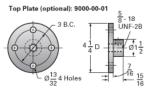

## ActionJac 2R-MSJ-U 24:1

Call 800-321-7800 or visit us online at www.nookindustries.com to configure and order your ActionJac 2R-MSJ-U 24:1 today!

. ..

| Details                                |                    |
|----------------------------------------|--------------------|
| Capacity [Ton]                         | 2                  |
| Gear Ratio                             | 24:1               |
| Turns of Worm per Inch Travel          | 96                 |
| Torque to Raise 1 lb. [in-lb]          | 0.0105             |
| Lifting Screw Diameter [in]            | 1.00               |
| Screw Lead [in]                        | 0.250              |
| Root Diameter [in]                     | 0.698              |
| Tare Drag Torque [in-lb]               | 4                  |
| Performance Specifications             |                    |
| Maximum Allowable Input [hp]           | 0.50               |
| Maximum Input Torque [in-lb]           | 42                 |
| Maximum Worm Speed at Rated Load [rpm] | 750                |
| Maximum Load at 1750 RPM [lb]          | 1715               |
| Starting Torque                        | 2 x Running Torque |
| Weight                                 |                    |
| Base 0 Travel [lb]                     | 15                 |
| Per Inch of Travel [lb]                | 0.45               |
| Grease [lb]                            | 0.5                |
|                                        |                    |